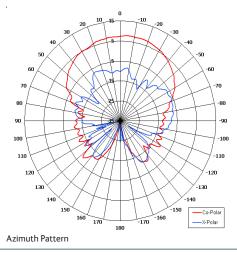

| FLECTRICAL              |                                    |
|-------------------------|------------------------------------|
| Frequency               | 4.40 - 5.00 GHz                    |
| Gain                    | 15.0 dBi Typ (Sectors),            |
| Gdill                   | 8.0 dBiC Typ (Overhead)            |
|                         |                                    |
| Polarisation            | Linear - Vertical (Sectors),       |
|                         | RHC, (Overhead)                    |
| Beamwidth               | 70° (Az) x 8° (El) Approx (Sectors |
|                         | 70° (Az) x 65° (El) Approx         |
|                         | (Overhead)                         |
| Cross Polar/Axial Ratio | >20 dB Typ (Sectors),              |
|                         | 3 dB Typ (Overhead)                |
| VSWR                    | 2:1 Max, <1.5:1 Typ                |
| Power Rating            | 10 W                               |
| Front to Back           | >30 dB                             |
| MECHANICAL              |                                    |
| Standard Finish         | Gloss White Radome,                |
|                         | Black Anodised Base                |
| Mass                    | 3.5 Kg (7.7 lbs)                   |
| Temperature             | -20° to +50°C                      |
| Wind Loading            | 13.5 Kg (29.7 lbs) @ 100 mph       |
| MOUNTING OPTIONS        |                                    |
| Kits Available          | N/A                                |
| See separate data sheet | S                                  |
|                         |                                    |