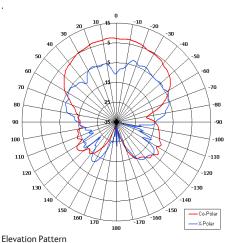

| FLECTRICAL              |                                    |
|-------------------------|------------------------------------|
| Frequency               | 4.40 - 5.00 GHz                    |
| Gain                    | 15.0 dBi Typ (Sectors),            |
| Gdill                   | 8.0 dBiC Typ (Overhead)            |
|                         |                                    |
| Polarisation            | Linear - Vertical (Sectors),       |
|                         | RHC, (Overhead)                    |
| Beamwidth               | 70° (Az) x 8° (El) Approx (Sectors |
|                         | 70° (Az) x 65° (El) Approx         |
|                         | (Overhead)                         |
| Cross Polar/Axial Ratio | >20 dB Typ (Sectors),              |
|                         | 3 dB Typ (Overhead)                |
| VSWR                    | 2:1 Max, <1.5:1 Typ                |
| Power Rating            | 10 W                               |
| Front to Back           | >30 dB                             |
| MECHANICAL              |                                    |
| Standard Finish         | Gloss White Radome,                |
|                         | Black Anodised Base                |
| Mass                    | 3.5 Kg (7.7 lbs)                   |
| Temperature             | -20° to +50°C                      |
| Wind Loading            | 13.5 Kg (29.7 lbs) @ 100 mph       |
| MOUNTING OPTIONS        |                                    |
| Kits Available          | N/A                                |
| See separate data sheet | S                                  |
|                         |                                    |