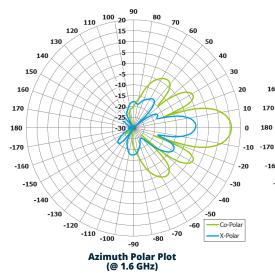

## **ELECTRICAL**

| Frequency:    | 1.5250 to 1.6605 GHz       |  |  |
|---------------|----------------------------|--|--|
| Gain:         | 15.5 dBiC Typ.             |  |  |
| Polarisation: | Right & left hand circular |  |  |
| Beamwidth:    | 17° x 34° Typ.             |  |  |
| Axial Ratio:  | <3 dB Typ.                 |  |  |
| VSWR:         | 1.5:1 Typ, 2:1 Max.        |  |  |
| Power Rating: | 10 W                       |  |  |
|               |                            |  |  |