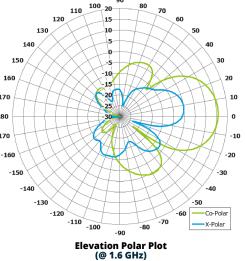

## **ELECTRICAL**

| Frequency:    | 1.5250 to 1.6605 GHz       |  |  |
|---------------|----------------------------|--|--|
| Gain:         | 15.5 dBiC Typ.             |  |  |
| Polarisation: | Right & left hand circular |  |  |
| Beamwidth:    | 17° x 34° Typ.             |  |  |
| Axial Ratio:  | <3 dB Typ.                 |  |  |
| VSWR:         | 1.5:1 Typ, 2:1 Max.        |  |  |
| Power Rating: | 10 W                       |  |  |
|               |                            |  |  |