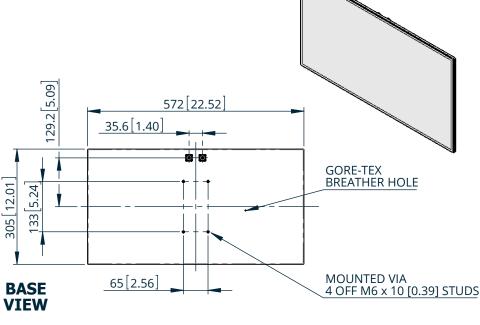

### 10.2[0.40] SIDE T VIEW UNUSED PORT 2 OFF TERMINATED WITH N(F) CONNECTORS SUPPLIED LOAD

#### **MECHANICAL**

| Standard Finish: | White                  |  |
|------------------|------------------------|--|
| Mass:            | 1.3 Kg / 2.9 lbs       |  |
| Temperature:     | -50 to +55°C Operating |  |
|                  | -50 to +80°C Storage   |  |
| Wind Loading:    | 258 N @ 100 mph        |  |
|                  |                        |  |

#### **MOUNTING OPTIONS**

Kits Available: 056A, 058A & 066A See separate datasheets

| Full radiation patterns and CAD available on request |        |                |
|------------------------------------------------------|--------|----------------|
| DS:                                                  | 1096-4 | Issued: 240521 |
| Dimensions: mm [inches]                              |        |                |