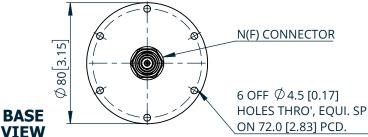

Full radiation patterns and CAD available on request

Issued: 250521

DS: 1442-4

Dimensions: mm [inches]