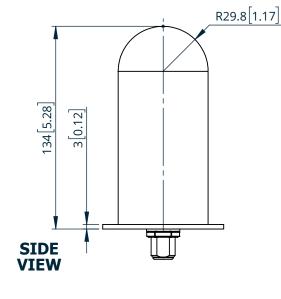

Full radiation patterns and CAD available on request

Issued: 250521

DS: 1442-4

Dimensions: mm [inches]