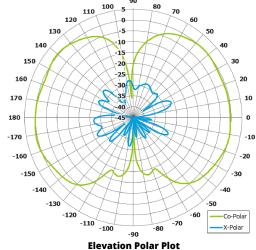

### **ELECTRICAL**

| Frequency:    | 1 to 6 GHz             |
|---------------|------------------------|
| Gain:         | -2 to 3 dBi Typ.       |
| Polarisation: | Vertical               |
| Beamwidth:    | 360° x 30 to 100° Typ. |
| Cross Polar:  | >20 dB Typ.            |
| VSWR:         | 2:1 Typ, 3:1 Max.      |
| Power Rating: | 40 W                   |