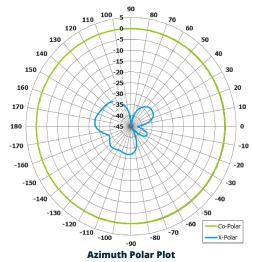

### **ELECTRICAL**

| Frequency:    | 1 to 6 GHz             |
|---------------|------------------------|
| Gain:         | -2 to 3 dBi Typ.       |
| Polarisation: | Vertical               |
| Beamwidth:    | 360° x 30 to 100° Typ. |
| Cross Polar:  | >20 dB Typ.            |
| VSWR:         | 2:1 Typ, 3:1 Max.      |
| Power Rating: | 40 W                   |