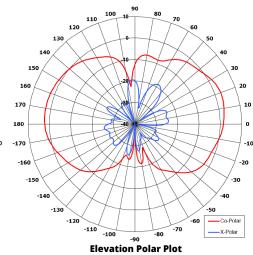

#### **ELECTRICAL**

| Frequency:    | 880 to 2175 MHz |
|---------------|-----------------|
| Gain:         | 2.5 dBi Typ.    |
| Polarisation: | Vertical        |
| Beamwidth:    | 360° x 50° Typ. |
| Cross Polar:  | >10 dB Typ.     |
| VSWR:         | 2.5:1 Max.      |
| Power Rating: | 50 W            |

Full radiation patterns and CAD available on request

DS: 1321-3 Issued: 070621

Dimensions: mm [inches]