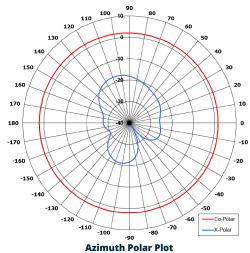

#### **ELECTRICAL**

| Frequency:    | 880 to 2175 MHz |
|---------------|-----------------|
| Gain:         | 2.5 dBi Typ.    |
| Polarisation: | Vertical        |
| Beamwidth:    | 360° x 50° Typ. |
| Cross Polar:  | >10 dB Typ.     |
| VSWR:         | 2.5:1 Max.      |
| Power Rating: | 50 W            |

Full radiation patterns and CAD available on request

DS: 1321-3 Issued: 070621

Dimensions: mm [inches]