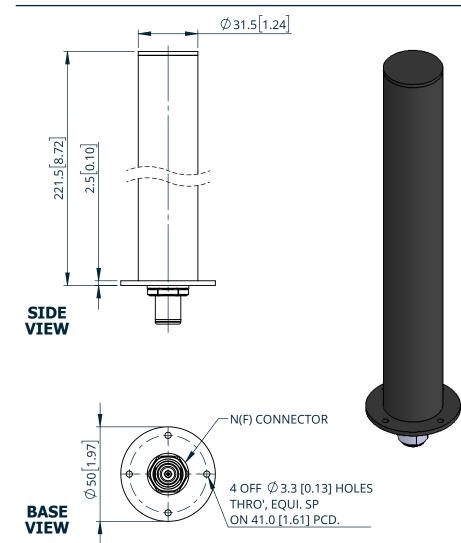

### **MECHANICAL**

Standard Finish: Black

| Mass:         | 0.18 Kg / 0.4 lbs Approx. |
|---------------|---------------------------|
| Temperature:  | -20 to +50°C              |
| Wind Loading: | 10.79 N @ 100 mph         |

Full radiation patterns and CAD available on request

DS: 1321-3 Issued: 070621

Dimensions: mm [inches]