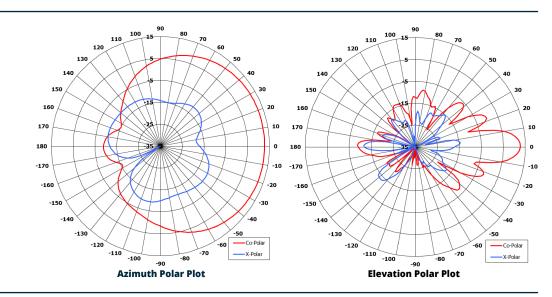

## SA12-120-4.8V/1659 Sector Antenna

## **Key Features:**

Suitable for multiple applications

Wideband sector

Rugged





Chelton Limited has a policy of continuous development and stress that the information provided is a guide only and does not constitute an offer or contract or part thereof. Whilst every effort is made to ensure the accuracy of the information contained in this datasheet, no responsibility can be accepted for any errors or omissions. The copyright of antenna designs and images is copyright protected and owned by Chelton Limited. ©Chelton Limited. Chelton Limited, Lambda House, Cheveley, Newmarket, Suffolk, CB8 9RG, UK T: +44 (0) 1638 732177 E: newmarket.sales@chelton.com W: www.chelton.com/microwave