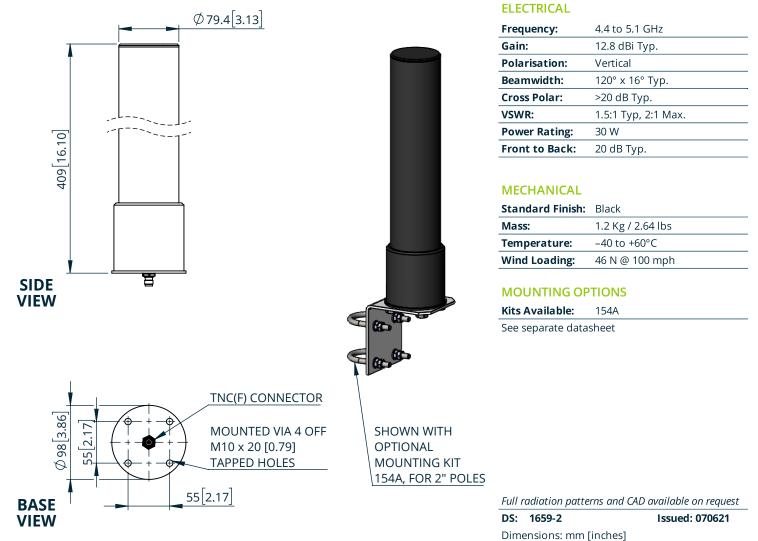

## SA12-120-4.8V/1659 Sector Antenna

## **Key Features:**

Suitable for multiple applications

Wideband sector

Rugged





Chelton Limited has a policy of continuous development and stress that the information provided is a guide only and does not constitute an offer or contract or part thereof. Whilst every effort is made to ensure the accuracy of the information contained in this datasheet, no responsibility can be accepted for any errors or omissions. The copyright of antenna designs and images is copyright protected and owned by Chelton Limited. ©Chelton Limited. Chelton Limited, Lambda House, Cheveley, Newmarket, Suffolk, CB8 9RG, UK T: +44 (0) 1638 732177 E: newmarket.sales@chelton.com W: www.chelton.com/microwave