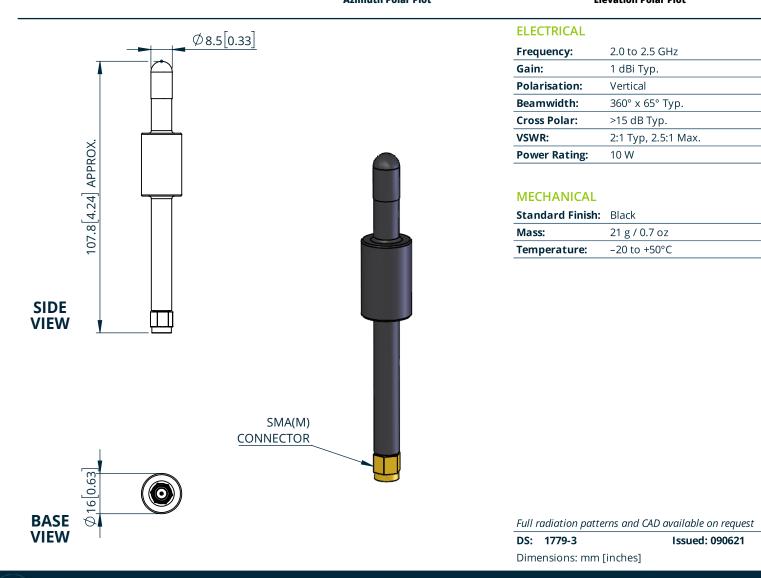

## SVD2-2.3V/1779 Omni Antenna

## **Key Features:**

Suitable for multiple applications

Wideband performance

Flexible low profile design







Chelton Limited has a policy of continuous development and stress that the information provided is a guide only and does not constitute an offer or contract or part thereof. Whilst every effort is made to ensure the accuracy of the information contained in this datasheet, no responsibility can be accepted for any errors or omissions The copyright of antenna designs and images is copyright protected and owned by Chelton Limited. Chelton Limited, Lambda House, Cheveley, Newmarket, Suffolk, CB8 9RG, UK T: +44 (0) 1638 732177 E: newmarket.sales@chelton.com W: www.chelton.com/microwave