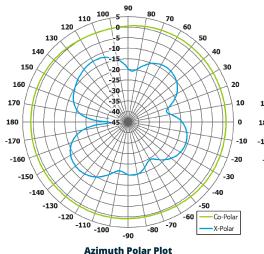

## SVD2-2.3V/1779 Omni Antenna

## **Key Features:**

Suitable for multiple applications

Wideband performance

Flexible low profile design







Chelton Limited has a policy of continuous development and stress that the information provided is a guide only and does not constitute an offer or contract or part thereof. Whilst every effort is made to ensure the accuracy of the information contained in this datasheet, no responsibility can be accepted for any errors or omissions The copyright of antenna designs and images is copyright protected and owned by Chelton Limited. Chelton Limited, Lambda House, Cheveley, Newmarket, Suffolk, CB8 9RG, UK T: +44 (0) 1638 732177 E: newmarket.sales@chelton.com W: www.chelton.com/microwave