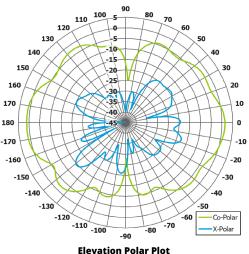

## SVD2-2.3V/1779 Omni Antenna

## **Key Features:**

Suitable for multiple applications

Wideband performance

Flexible low profile design







Chelton Limited has a policy of continuous development and stress that the information provided is a guide only and does not constitute an offer or contract or part thereof. Whilst every effort is made to ensure the accuracy of the information contained in this datasheet, no responsibility can be accepted for any errors or omissions The copyright of antenna designs and images is copyright protected and owned by Chelton Limited. Chelton Limited, Lambda House, Cheveley, Newmarket, Suffolk, CB8 9RG, UK T: +44 (0) 1638 732177 E: newmarket.sales@chelton.com W: www.chelton.com/microwave