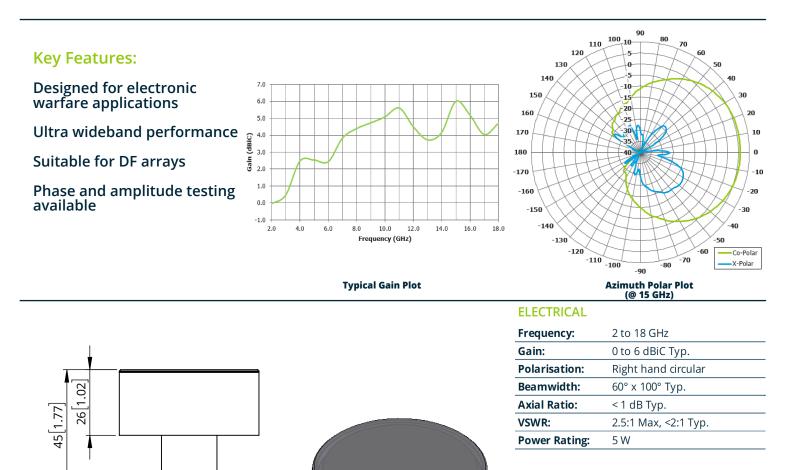

## PSA0218R/1142 Directional Antenna



## MECHANICAL

| Standard Finish: | Grey radome   |
|------------------|---------------|
| Mass:            | 70 g / 2.5 oz |
| Temperature:     | -40 to +60°C  |



Full radiation patterns and CAD available on request

Issued: 210621

DS: 1142-6 Dimensions: mm [inches]

Chelton Limited has a policy of continuous development and stress that the information provided is a guide only and does not constitute an offer or contract or part thereof. Whilst every effort is made to ensure the accuracy of the information contained in this datasheet, no responsibility can be accepted for any errors or omissions. The copyright of antenna designs and images is copyright protected and owned by Chelton Limited.

Chelton Limited, Lambda House, Cheveley, Newmarket, Suffolk, CB8 9RG, UK T: +44 (0) 1638 732