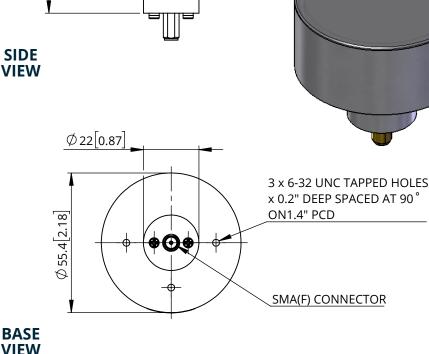

## MECHANICAL

| Standard Finish: | Grey radome   |
|------------------|---------------|
| Mass:            | 70 g / 2.5 oz |
| Temperature:     | -40 to +60°C  |

Full radiation patterns and CAD available on request

Issued: 210621

DS: 1142-6 Dimensions: mm [inches]

Chelton Limited has a policy of continuous development and stress that the information provided is a guide only and does not constitute an offer or contract or part thereof. Whilst every effort is made to ensure the accuracy of the information contained in this datasheet, no responsibility can be accepted for any errors or omissions. The copyright of antenna designs and images is copyright protected and owned by Chelton Limited.