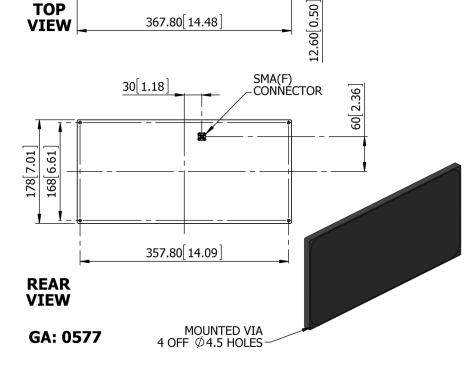

## **Key Features**

Designed for Security Application Pattern - Directional Right Hand Circular Polarised Low Profile

ELECTRICAL Frequency

| Frequency        | 2.30 - 2.60 GHz             |
|------------------|-----------------------------|
| Gain             | 16 dBiC Typ                 |
| Polarisation     | Right Hand Circular         |
| Beamwidth        | 20° (Az) x 40° (El) Approx  |
| Axial Ratio      | 1 dB Typ                    |
| VSWR             | 1.5:1                       |
| Power Rating     | 20 W                        |
| Front to Back    | 25 dB Min                   |
| MECHANICAL       |                             |
| Standard Finish  | Matt Black                  |
| Mass             | 0.9 Kg (2 lbs) Approx       |
| Temperature      | -20° to +50°C               |
| Wind Loading     | 10.6 Kg (23.4 lbs) @ 100mph |
|                  |                             |
| MOUNTING OPTIONS |                             |