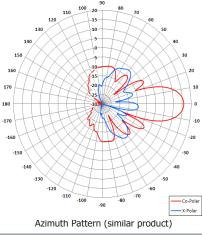

## **Key Features**

Designed for Security Application Pattern - Directional Right Hand Circular Polarised Low Profile

ELECTRICAL Frequency

| Frequency        | 2.30 - 2.60 GHz             |
|------------------|-----------------------------|
| Gain             | 16 dBiC Typ                 |
| Polarisation     | Right Hand Circular         |
| Beamwidth        | 20° (Az) x 40° (El) Approx  |
| Axial Ratio      | 1 dB Typ                    |
| VSWR             | 1.5:1                       |
| Power Rating     | 20 W                        |
| Front to Back    | 25 dB Min                   |
| MECHANICAL       |                             |
| Standard Finish  | Matt Black                  |
| Mass             | 0.9 Kg (2 lbs) Approx       |
| Temperature      | -20° to +50°C               |
| Wind Loading     | 10.6 Kg (23.4 lbs) @ 100mph |
|                  |                             |
| MOUNTING OPTIONS |                             |