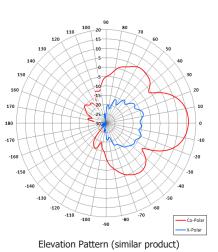

## **Key Features**

Designed for Security Application Pattern - Directional Right Hand Circular Polarised Low Profile

ELECTRICAL Frequency

| Frequency        | 2.30 - 2.60 GHz             |
|------------------|-----------------------------|
| Gain             | 16 dBiC Typ                 |
| Polarisation     | Right Hand Circular         |
| Beamwidth        | 20° (Az) x 40° (El) Approx  |
| Axial Ratio      | 1 dB Typ                    |
| VSWR             | 1.5:1                       |
| Power Rating     | 20 W                        |
| Front to Back    | 25 dB Min                   |
| MECHANICAL       |                             |
| Standard Finish  | Matt Black                  |
| Mass             | 0.9 Kg (2 lbs) Approx       |
| Temperature      | -20° to +50°C               |
| Wind Loading     | 10.6 Kg (23.4 lbs) @ 100mph |
|                  |                             |
| MOUNTING OPTIONS |                             |