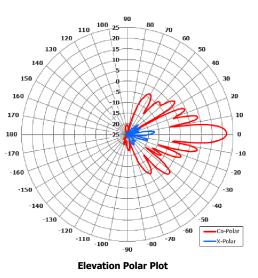

#### ELECTRICAL

| Frequency:           | 4.40 - 5.00 GHz       |
|----------------------|-----------------------|
| Gain:                | 21.7 dBi Typ.         |
| <b>Polarisation:</b> | Vertical & Horizontal |
| Beamwidth:           | 15 x 8° Approx.       |
| Cross Polar:         | >30 dB                |
| VSWR:                | 2:1                   |
| Isolation:           | >45 dB Typ.           |
| Power Rating:        | 25 W                  |
|                      |                       |