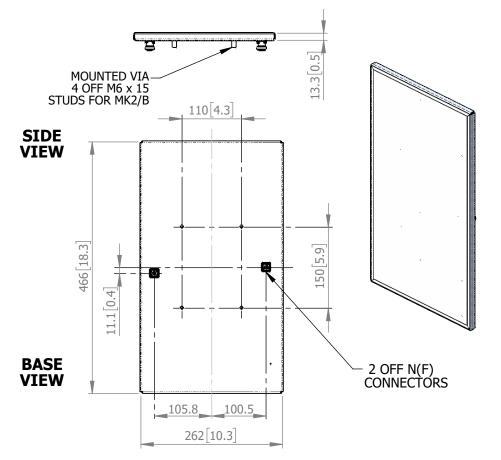

#### **MECHANICAL**

| Standard Finish: | Gloss white radome       |  |  |  |
|------------------|--------------------------|--|--|--|
| Mass:            | 1.3 Kg / 2.86 lbs        |  |  |  |
| Temperature:     | –30 to +50°C Operational |  |  |  |
|                  | -30 to +80°C Storage     |  |  |  |
| Wind Loading:    | 200 N @ 100 mph          |  |  |  |
| Wind Loading:    | 200 N @ 100 mph          |  |  |  |

### MOUNTING OPTIONS

| Kits | Ava | ilat | ble |   | Mł | <2/B |  |
|------|-----|------|-----|---|----|------|--|
| -    | -   |      |     | _ | -  | -    |  |

See Separate Data Sheets

| DS:  | 1998-3      | Issued:  | 191020 |
|------|-------------|----------|--------|
| Dime | ensions: mm | [inches] | н      |