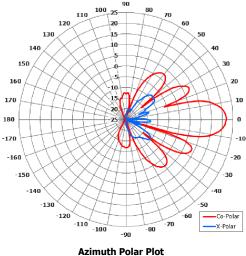

#### ELECTRICAL

| Frequency:           | 4.40 - 5.00 GHz       |
|----------------------|-----------------------|
| Gain:                | 21.7 dBi Typ.         |
| <b>Polarisation:</b> | Vertical & Horizontal |
| Beamwidth:           | 15 x 8° Approx.       |
| Cross Polar:         | >30 dB                |
| VSWR:                | 2:1                   |
| Isolation:           | >45 dB Typ.           |
| Power Rating:        | 25 W                  |
|                      |                       |