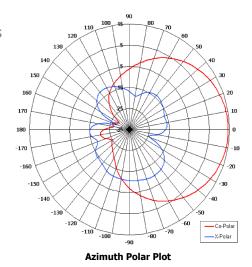

| Frequency:     | 2.30 - 2.55 GHz            |
|----------------|----------------------------|
| Gain:          | 13 dBiC Nom.               |
| Polarisation:  | Right Hand Circular        |
| Beamwidth:     | 80° (Az) x 20° (El) Approx |
| Axial Ratio:   | 3 dB Typ.                  |
| VSWR:          | 1.5:1                      |
| Power Rating:  | 20 W                       |
| Front to Back: | >20 dB                     |
|                |                            |