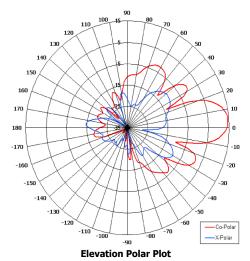

| Frequency:     | 2.30 - 2.55 GHz            |
|----------------|----------------------------|
| Gain:          | 13 dBiC Nom.               |
| Polarisation:  | Right Hand Circular        |
| Beamwidth:     | 80° (Az) x 20° (El) Approx |
| Axial Ratio:   | 3 dB Typ.                  |
| VSWR:          | 1.5:1                      |
| Power Rating:  | 20 W                       |
| Front to Back: | >20 dB                     |
|                |                            |