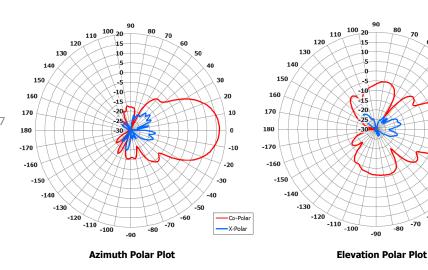

## FLAT PANEL ANTENNA

30

20

10

0

-10

-Co-Polar

X-Polar

-20

-30

-50

-60

#### ELECTRICAL

| Frequency:             | 2.3 to 2.6 GHz            |
|------------------------|---------------------------|
| Gain:                  | 16 dBi Nom                |
| Polarisation:          | Linear Vertical           |
| Beamwidth:             | 28 x 26 deg approx        |
| Cross Polar:           | >20 dB Typ                |
| VSWR:                  | <1.5:1 Typ 2:1 Max        |
| Power Rating:          | 50W                       |
| Front to Back:         | >30 dB Typ                |
| VSWR:<br>Power Rating: | <1.5:1 Typ 2:1 Max<br>50W |