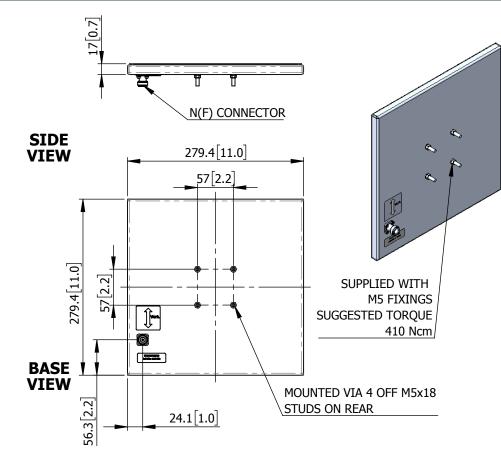

#### MECHANICAL

|                   | FR4 1.55 0/0 VT-42 Radome,          |
|-------------------|-------------------------------------|
| Materials:        | Aluminium H30 or similar Housing    |
| Standard Finish:  | White Radome, Irridite Housing      |
| Mass:             | 1 Kg without mount, 1.25 Kg inc. mc |
| Temperature:      | -40 to +70 deg C                    |
| Wind Loading:     | 112 N @ 100 mph                     |
| Assembly Details: | EA11997rD                           |

#### **MOUNTING OPTIONS**

Kits Available: Mounted Vi Optional Me

Mounted Via M5 Studs on Rear Optional Mounting Bracket MK17

See Separate Data Sheets - MK17

DS: 2418-2 Issued: 070917

Chelton Limited has a policy of continuous development and stress that the information provided is a guide only and does not constitute an offer or contract or part thereof. Whilst every effort is made to ensure the accuracy of the information contained in this brochure, no responsibility can be accepted for any errors or omissions.