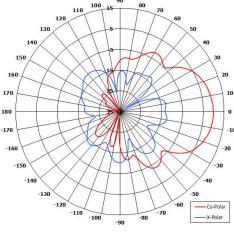

Ø80.4 3.2

Ø53[2.1]

NOM.

CONNECTOR

N(F)

**Azimuth Polar Plot** 

732.3 ±5[28.8 ±0.2]

 $\phi$  155.8[6.1]