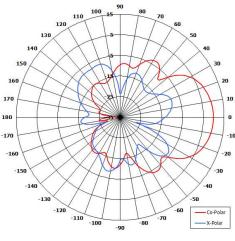

# AMHP12-860R/009

Helix Antenna



## **Key Features**

Suitable for Security Applications

Designed for Point to Point Applications

Right Hand Circular Polarised

Rugged

SIDE VIEW

BASE VIEW

Mounting Options

Ø80.4 3.2

Ø53[2.1]

NOM.

CONNECTOR

N(F)



**Azimuth Polar Plot** 

732.3 ±5[28.8 ±0.2]

 $\phi$  155.8[6.1]

MOUNTED VIA OPTIONAL MK4/C MOUNTING KIT

4.8

23



**Elevation Polar Plot** 

### **ELECTRICAL**

| Frequency:           | 800 - 1000 MHz              |
|----------------------|-----------------------------|
| Gain:                | >8.5 dBiC                   |
| <b>Polarisation:</b> | Right Hand Circular         |
| Beamwidth:           | 50° (Az) x 50° (El) Typical |
| Axial Ratio:         | 0.5 dB Typical              |
| VSWR:                | <2:1                        |
| Power Rating:        | 25 W                        |
| Front to Back:       | 15 dB                       |
|                      |                             |

#### **MECHANICAL**

| Standard Finish: | Matt Black                  |
|------------------|-----------------------------|
| Mass:            | 3.0 Kg / 6.6 lbs            |
| Temperature:     | -20°