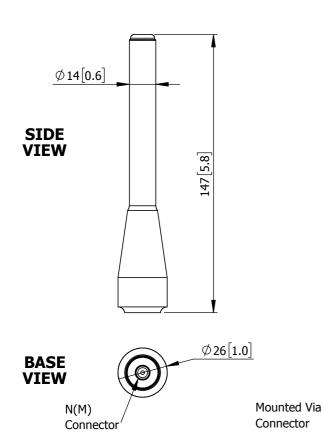

## MECHA NICA L

| <b>Standard Finish:</b> | Blue                       |
|-------------------------|----------------------------|
| Mass:                   | 50g / 1.8 oz               |
| Temperature:            | -40° to +60°C              |
| Wind Loading:           | 0.4 Kg / 0.9 lbs @ 100 mph |

## **MOUNTING OPTIONS**

Kits Available: N/A
See Separate Data Sheets

DS: 2417-1 Issued: 290817 Dimensions: mm [inches] M

Chelton Limited has a policy of continuous development and stress that the information provided is a guide only and does not constitute an offer or contract or part thereof. Whilst every effort is made to ensure the accuracy of the information contained in this brochure, no responsibility can be accepted for any errors or omissions.