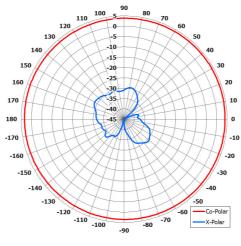

# **Key Features**

Omni Directional

Vertical Polarisation

Design for Security Applications

Suitable for Outdoor Applications

Rugged

**Azimuth Polar Plot** 

**Elevation Polar Plot** 

#### **ELECTRICAL**

| rrequency:     | 5.4 - 6.0 GHZ        |
|----------------|----------------------|
| Gain:          | 4.5 dBi Nom.         |
| Polarisation:  | Linear (Vertical)    |
| Beamwidth:     | 360° (Az) x 35° (El) |
| Cross Polar:   | >25 dB Typ.          |
| VSWR:          | 2:1 Max, <1.5:1 Typ. |
| Power Rating:  | 30 W                 |
| Front to Back: | N/A                  |
|                |                      |