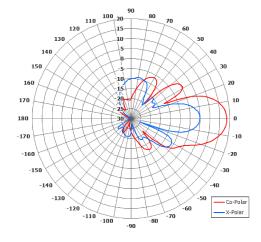

## **Key Features**

Designed for Commercial Applications

Suitable for Point to Point Applications

High Gain

Low Profile

Circular Polarisation

**Azimuth Polar Plot** 

**Elevation Polar Plot** 

## **ELECTRICAL**

| Frequency:              | 2.40 - 2.70 GHz     |
|-------------------------|---------------------|
| Gain:                   | 19 dBi              |
| Polarisation:           | Right Hand Circular |
| Beamwidth:              | 18° (Az) x 18° (El) |
| <b>Axial Ratio:</b>     | 2-3 dB Typ.         |
| VSWR:                   | 1.5:1 Max.          |
| Power Rating:           | 20 W                |
| Front to Back:          | 30 dB               |
| <b>Electrical Tilt:</b> | N/A                 |