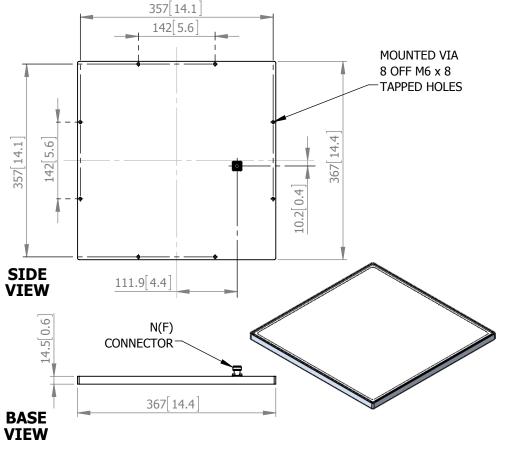

#### MECHA NICA L

Standard Finish White Radome

| Mass:         | 2 Kg / 4.4 lbs               |
|---------------|------------------------------|
| Temperature:  | -20° to +50°C                |
| Wind Loading: | 21.9 Kg / 48.1 lbs @ 100 mph |

#### **MOUNTING OPTIONS**

Kits Available: MK FPA19/162
See Separate Data Sheets

DS: 0120-3 Issued: 150216 Dimensions: mm [inches] M

Chelton Limited has a policy of continuous development and stress that the information provided is a guide only and does not constitute an offer or contract or part thereof. Whilst every effort is made to ensure the accuracy of the information contained in this brochure, no responsibility can be accepted for any errors or omissions.