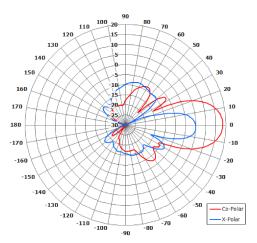

## **Key Features**

Designed for Commercial Applications

Suitable for Point to Point Applications

High Gain

Low Profile

Circular Polarisation

**Azimuth Polar Plot** 

**Elevation Polar Plot** 

## **ELECTRICAL**

| Frequency:              | 2.40 - 2.70 GHz     |
|-------------------------|---------------------|
| Gain:                   | 19 dBi              |
| Polarisation:           | Right Hand Circular |
| Beamwidth:              | 18° (Az) x 18° (El) |
| <b>Axial Ratio:</b>     | 2-3 dB Typ.         |
| VSWR:                   | 1.5:1 Max.          |
| Power Rating:           | 20 W                |
| Front to Back:          | 30 dB               |
| <b>Electrical Tilt:</b> | N/A                 |