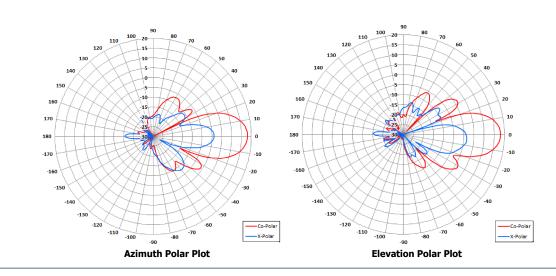

## ELECTRICAL

| Frequency:       | 1.52-1.56 GHz              |
|------------------|----------------------------|
| Gain:            | 18 dBi                     |
| Polarisation:    | Right Hand Circular        |
| Beamwidth:       | 20° (Az) x 20° (El) Approx |
| Axial Ratio:     | 3 dB Тур.                  |
| VSWR:            | 1.5:1                      |
| Power Rating:    | 25 W                       |
| Front to Back:   | 30 dB                      |
| Electrical Tilt: | 0°                         |