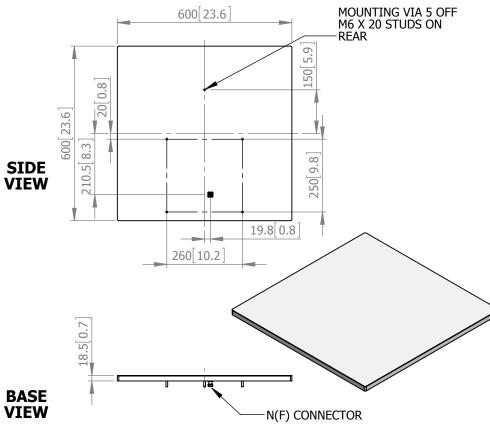

## MECHANICAL

Kits Available:

| Standard Finish: | White                        |
|------------------|------------------------------|
| Mass:            | 4.0 Kg / 8.8 lbs             |
| Temperature:     | -33° to +55°C                |
| Wind Loading:    | 58.4 Kg /128.4 lbs @ 100 mph |
|                  |                              |

## MOUNTING OPTIONS

See Separate Data Sheets

112A

Chelton Limited has a policy of continuous development and stress that the information provided is a guide only and does not constitute an offer or contract or part thereof. Whilst every effort is made to ensure the accuracy of the information contained in this brochure, no responsibility can be accepted for any errors or omissions.