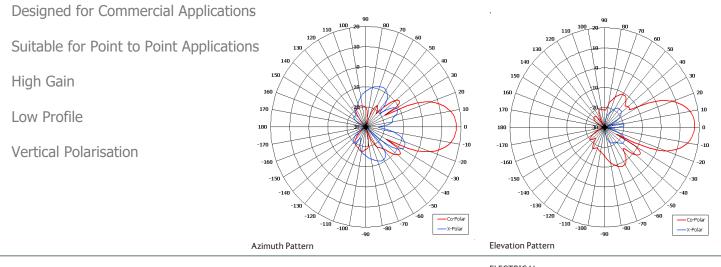

## **Key Features**

| ELECTRICAL       |                              |
|------------------|------------------------------|
| Frequency        | 2.35 - 2.55 GHz              |
| Gain             | 19 dBi Nom                   |
| Polarisation     | Linear (Vertical)            |
| Beamwidth        | 18° (Az) x 18° (El) Approx   |
| Cross Polar      | 20 dB Typ                    |
| VSWR             | 1.5:1                        |
| Power Rating     | 20 W                         |
| Front to Back    | 30 dB                        |
| MECHANICAL       |                              |
| Standard Finish  | Gloss White                  |
| Mass             | 2 Kg (4.4 lbs)               |
| Temperature      | -20° to +50°C                |
| Wind Loading     | 21.9 Kg (48.1 lbs) @ 100 mph |
| MOUNTING OPTIONS |                              |
| Kits Available   | N/A                          |
|                  |                              |