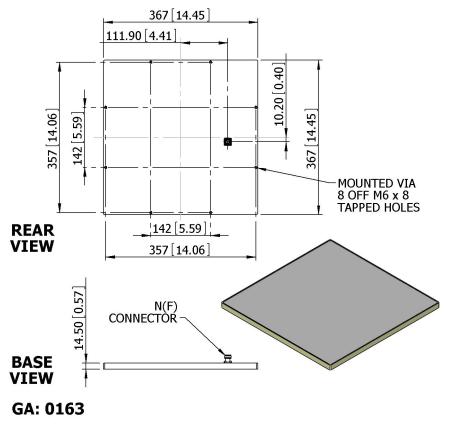

## **Key Features**

| ELECTRICAL       |                              |
|------------------|------------------------------|
| Frequency        | 2.35 - 2.55 GHz              |
| Gain             | 19 dBi Nom                   |
| Polarisation     | Linear (Vertical)            |
| Beamwidth        | 18° (Az) x 18° (El) Approx   |
| Cross Polar      | 20 dB Typ                    |
| VSWR             | 1.5:1                        |
| Power Rating     | 20 W                         |
| Front to Back    | 30 dB                        |
| MECHANICAL       |                              |
| Standard Finish  | Gloss White                  |
| Mass             | 2 Kg (4.4 lbs)               |
| Temperature      | -20° to +50°C                |
| Wind Loading     | 21.9 Kg (48.1 lbs) @ 100 mph |
| MOUNTING OPTIONS |                              |
| Kits Available   | N/A                          |
|                  |                              |