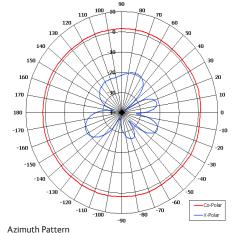

## **Key Features**

Ultra Wideband

Suitable for Multiple

Applications Rugged

Low Azimuth Ripple

Colour Options

Elevation Patter

## SIDE VIEW N(F) TYPE CONNECTOR MOUNTED VIA 6 OFF \$\infty 6.8 [0.27] HOLES EQUI-SPACED ON 92.1 [3.63] PCD

| ELECTRICAL               |                             |
|--------------------------|-----------------------------|
| Frequency                | 0.80 - 6.00 GHz             |
| Gain                     | 2.0 dBi Nom                 |
| Polarisation             | Linear (Vertical)           |
| Beamwidth                | 360° (Az) x 75° (El) Approx |
| Cross Polar              | 18 dB Typ                   |
| VSWR                     | 2.5:1 Max, 1.7:1 Typ        |
| Power Rating             | 100 W                       |
| Front to Back            | N/A                         |
| MECHANICAL               |                             |
| Standard Finish          | White                       |
| Mass                     | 325g (0.715 lbs)            |
| Temperature              | -20° to +50°C               |
| Wind Loading             | 1.94 Kg(4.27 lbs) @ 100mph  |
| MOUNTING OPTIONS         |                             |
| Kits Available           | N/A                         |
| See separate data sheets |                             |
| ADDITIONAL NOTES         |                             |