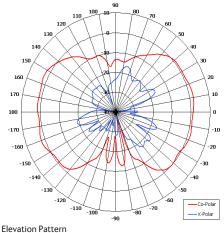

## **Key Features**

Ultra Wideband

Suitable for Multiple

Applications Rugged

Low Azimuth Ripple

Colour Options

Elevation Patter

## SIDE VIEW N(F) TYPE CONNECTOR MOUNTED VIA 6 OFF \$\infty 6.8 [0.27] HOLES EQUI-SPACED ON 92.1 [3.63] PCD

| ELECTRICAL               |                             |
|--------------------------|-----------------------------|
| Frequency                | 0.80 - 6.00 GHz             |
| Gain                     | 2.0 dBi Nom                 |
| Polarisation             | Linear (Vertical)           |
| Beamwidth                | 360° (Az) x 75° (El) Approx |
| Cross Polar              | 18 dB Typ                   |
| VSWR                     | 2.5:1 Max, 1.7:1 Typ        |
| Power Rating             | 100 W                       |
| Front to Back            | N/A                         |
| MECHANICAL               |                             |
| Standard Finish          | White                       |
| Mass                     | 325g (0.715 lbs)            |
| Temperature              | -20° to +50°C               |
| Wind Loading             | 1.94 Kg(4.27 lbs) @ 100mph  |
| MOUNTING OPTIONS         |                             |
| Kits Available           | N/A                         |
| See separate data sheets |                             |
| ADDITIONAL NOTES         |                             |