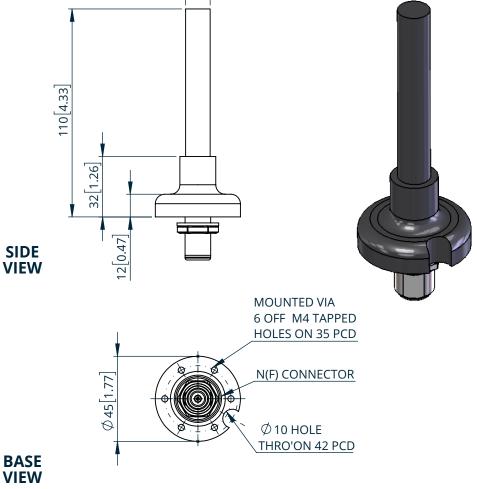

## EVD2-4.7/1471 Omni Antenna

 Full radiation patterns and CAD available on request

 DS:
 1471-2

 Issued:
 010721

Dimensions: mm [inches]

**Beamwidth:** 

**Cross Polar:** 

**Power Rating:** 