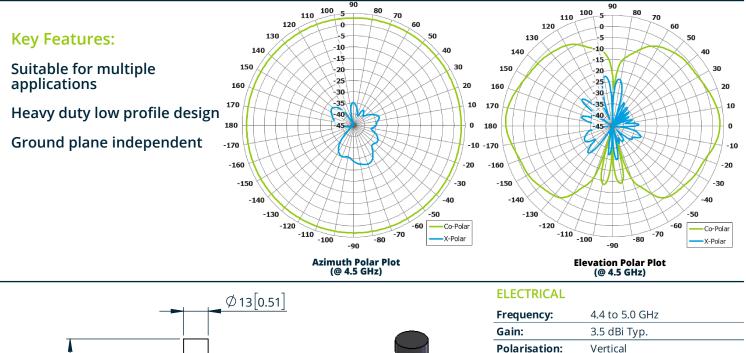

## EVD2-4.7/1471 Omni Antenna

 Full radiation patterns and CAD available on request

 DS:
 1471-2

 Issued:
 010721

Dimensions: mm [inches]

**Beamwidth:** 

**Cross Polar:** 

**Power Rating:** 

**MECHANICAL** 

**Temperature:** 

Standard Finish: Black

VSWR:

Mass:

360° x 26 to 42° Typ.

>25 dB Typ.

0.2 Kg / 0.4 lbs