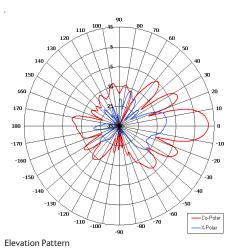

## **Key Features**

Designed for COFDM Applications Suitable for Security Applications Wide Band Rugged Design

| ELECTRICAL               |                             |
|--------------------------|-----------------------------|
| Frequency                | 2.00 - 2.70 GHz             |
| Gain                     | 12 dBi Nom                  |
| Polarisation             | Linear (Vertical)           |
| Beamwidth                | 112° (Az) x 17° (El) Approx |
| Cross Polar              | >20 dB Typ                  |
| VSWR                     | 2:1 Max, <1.5:1 Typ         |
| Power Rating             | 50 W                        |
| Front to Back            | >20dB Typ                   |
| MECHANICAL               |                             |
| Standard Finish          | Matt Black                  |
| Mass                     | 1.3 Kg (2.86 lbs)           |
| Temperature              | -40° to +60°C               |
| Wind Loading             | 8.5 Kg(18.8lbs) @ 100mph    |
| MOUNTING OPTIONS         |                             |
| Kits Available           | 154A                        |
| See separate data sheets |                             |
|                          |                             |