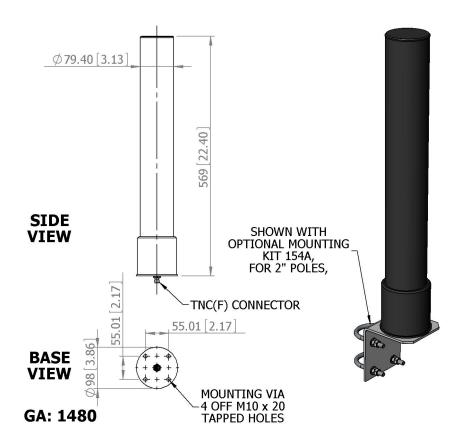

## **Key Features**

Designed for COFDM Applications Suitable for Security Applications Wide Band Rugged Design

| ELECTRICAL               |                             |
|--------------------------|-----------------------------|
| Frequency                | 2.00 - 2.70 GHz             |
| Gain                     | 12 dBi Nom                  |
| Polarisation             | Linear (Vertical)           |
| Beamwidth                | 112° (Az) x 17° (El) Approx |
| Cross Polar              | >20 dB Typ                  |
| VSWR                     | 2:1 Max, <1.5:1 Typ         |
| Power Rating             | 50 W                        |
| Front to Back            | >20dB Typ                   |
| MECHANICAL               |                             |
| Standard Finish          | Matt Black                  |
| Mass                     | 1.3 Kg (2.86 lbs)           |
| Temperature              | -40° to +60°C               |
| Wind Loading             | 8.5 Kg(18.8lbs) @ 100mph    |
| MOUNTING OPTIONS         |                             |
| Kits Available           | 154A                        |
| See separate data sheets |                             |
|                          |                             |