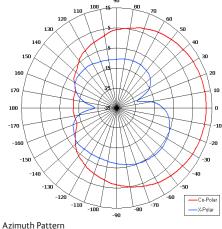

## **Key Features**

Designed for COFDM Applications Suitable for Security Applications Wide Band Rugged Design

| ELECTRICAL               |                             |
|--------------------------|-----------------------------|
| Frequency                | 2.00 - 2.70 GHz             |
| Gain                     | 12 dBi Nom                  |
| Polarisation             | Linear (Vertical)           |
| Beamwidth                | 112° (Az) x 17° (El) Approx |
| Cross Polar              | >20 dB Typ                  |
| VSWR                     | 2:1 Max, <1.5:1 Typ         |
| Power Rating             | 50 W                        |
| Front to Back            | >20dB Typ                   |
| MECHANICAL               |                             |
| Standard Finish          | Matt Black                  |
| Mass                     | 1.3 Kg (2.86 lbs)           |
| Temperature              | -40° to +60°C               |
| Wind Loading             | 8.5 Kg(18.8lbs) @ 100mph    |
| MOUNTING OPTIONS         |                             |
| Kits Available           | 154A                        |
| See separate data sheets |                             |
|                          |                             |