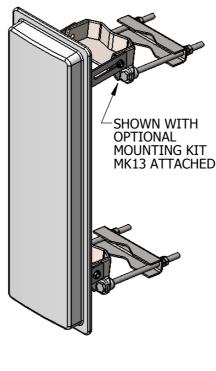

#### MOUNTING OPTIONS

4 OFF Ø8mm x 15mm STUDS FOR MOUNTING KIT 0.5] 13 56[2.2] 447.1 [17.6] 25.6 650 2 OFF N(F) CONNECTORS 319.7[12.6] BASE 75[3.0] VIEW H 200 7.9

Chelton Limited has a policy of continuous development and stress that the information provided is a guide only and does not constitute an offer or contract or part thereof. Whilst every effort is made to ensure the accuracy of the information contained in this brochure, no responsibility can be accepted for any errors or omissions.