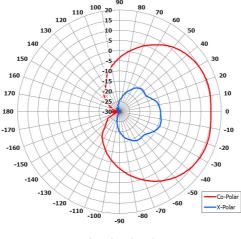

## **Key Features**

**REAR VIEW** 

Good Pattern Overlay

UV stable radome which could be painted

Azimuth Polar Plot (V Port)

Elevation Polar Plot (V Port)

#### **ELECTRICAL**

| Frequency:       | 4.4-5.0 GHz                         |
|------------------|-------------------------------------|
| Gain:            | 15.5 dBi Nom.                       |
| Polarisation:    | Dual Linear (Vertical & Horizontal) |
| Beamwidth:       | 90° (Az) x 6-7° (El) Approx.        |
| Cross Polar:     | >20 dB                              |
| VSWR:            | 2:1 Max.                            |
| Power Rating:    | 30 W                                |
| Front to Back:   | >20dB                               |
| Electrical Tilt: | 0° Nom.                             |
| Isolation:       | 30dB Min.                           |