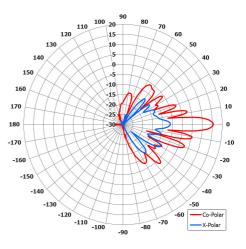

## **Key Features**

**REAR VIEW** 

Good Pattern Overlay

UV stable radome which could be painted

Azimuth Polar Plot (V Port)

Elevation Polar Plot (V Port)

#### **ELECTRICAL**

| Frequency:       | 4.4-5.0 GHz                         |
|------------------|-------------------------------------|
| Gain:            | 15.5 dBi Nom.                       |
| Polarisation:    | Dual Linear (Vertical & Horizontal) |
| Beamwidth:       | 90° (Az) x 6-7° (El) Approx.        |
| Cross Polar:     | >20 dB                              |
| VSWR:            | 2:1 Max.                            |
| Power Rating:    | 30 W                                |
| Front to Back:   | >20dB                               |
| Electrical Tilt: | 0° Nom.                             |
| Isolation:       | 30dB Min.                           |