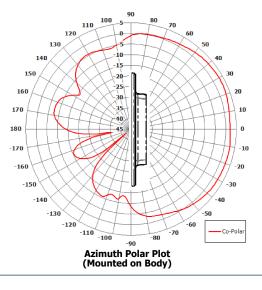

## **ELECTRICAL**

| Frequency:           | 1.35 - 1.4 GHz                   |
|----------------------|----------------------------------|
| Gain:                | 4 dBiC Nom.                      |
| <b>Polarisation:</b> | Right Hand Circular              |
| Beamwidth:           | 130° (Az) x100° (El) (Mounted on |
|                      | Body)                            |
| Axial Ratio:         | <11 dB                           |
| VSWR:                | <1.5:1                           |
| <b>Power Rating:</b> | 10 W                             |
| Front to Back:       | >15 dB                           |
|                      |                                  |