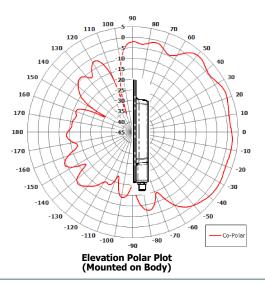

## **ELECTRICAL**

| Frequency:           | 1.35 - 1.4 GHz                   |
|----------------------|----------------------------------|
| Gain:                | 4 dBiC Nom.                      |
| <b>Polarisation:</b> | Right Hand Circular              |
| Beamwidth:           | 130° (Az) x100° (El) (Mounted on |
|                      | Body)                            |
| Axial Ratio:         | <11 dB                           |
| VSWR:                | <1.5:1                           |
| <b>Power Rating:</b> | 10 W                             |
| Front to Back:       | >15 dB                           |
|                      |                                  |