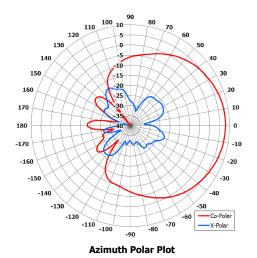

### **Key Features**

Suitable for Multiple Applications

**Heavy Duty** 

Fire Retardant

IP67 Rated

Designed to Meet EN50155

Elevation Polar Plot

#### **ELECTRICAL**

140

| Frequency:       | 2.34 - 2.48 GHz             |
|------------------|-----------------------------|
| Gain:            | 8 dBi Typ.                  |
| Polarisation:    | Linear (Vertical)           |
| Beamwidth:       | 75° (Az) x 73° (El) Approx. |
| Cross Polar:     | >20 dB                      |
| VSWR:            | 1.5:1                       |
| Power Rating:    | 10 W                        |
| Front to Back:   | >30 dB                      |
| Electrical Tilt: | N/A                         |