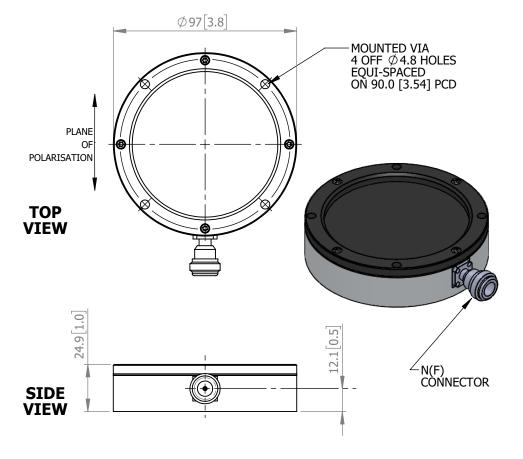

#### **MECHANICAL**

Standard Finish Black Radome

 Mass:
 300 g / 10.58 oz

 Temperature:
 −40° to +60°C

 Wind Loading:
 1.2 Kg / 2.6 lbs @ 100 mph

#### **MOUNTING OPTIONS**

Kits Available: N/A

See Separate Data Sheets

#### NOTES

**DC Grounded** 

DS: 2330-1 Issued: 030918 Dimensions: mm [inches] M