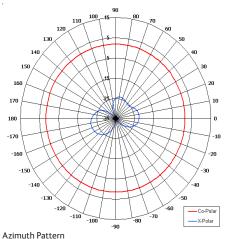

## **Key Features**

Designed for Security Applications
Suitable for Mobile Applications
Compact

Ground Plane Independent

**Connector Options** 

Lievation ra

| ELECTRICAL              |                             |
|-------------------------|-----------------------------|
| Frequency               | 1.24 - 1.34 GHz             |
| Gain                    | 2 dBi Nom                   |
| Polarisation            | Linear (Vertical)           |
| Beamwidth               | 360° (Az) x 80° (El) Approx |
| Cross Polar             | 15 - 20 dB                  |
| VSWR                    | 2:1                         |
| Power Rating            | 20 W                        |
| Front to Back           | N/A                         |
| MECHANICAL              |                             |
| Standard Finish         | Matt Black                  |
| Mass                    | 120 g (4 oz)                |
| Temperature             | -20° to +50°C               |
| Wind Loading            | 0.6 Kg (1.3lbs) @ 100mph    |
| MOUNTING OPTIONS        |                             |
| Kits Available          | N/A                         |
| See separate data sheet | S                           |