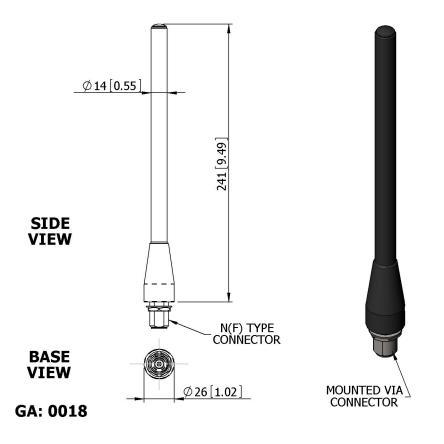

## **Key Features**

Designed for Security Applications
Suitable for Mobile Applications
Compact

Ground Plane Independent

**Connector Options** 

Lievation ra

| ELECTRICAL              |                             |
|-------------------------|-----------------------------|
| Frequency               | 1.24 - 1.34 GHz             |
| Gain                    | 2 dBi Nom                   |
| Polarisation            | Linear (Vertical)           |
| Beamwidth               | 360° (Az) x 80° (El) Approx |
| Cross Polar             | 15 - 20 dB                  |
| VSWR                    | 2:1                         |
| Power Rating            | 20 W                        |
| Front to Back           | N/A                         |
| MECHANICAL              |                             |
| Standard Finish         | Matt Black                  |
| Mass                    | 120 g (4 oz)                |
| Temperature             | -20° to +50°C               |
| Wind Loading            | 0.6 Kg (1.3lbs) @ 100mph    |
| MOUNTING OPTIONS        |                             |
| Kits Available          | N/A                         |
| See separate data sheet | S                           |