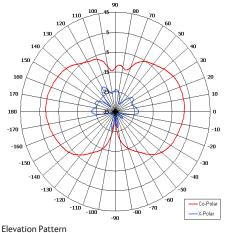

## **Key Features**

Designed for Security Applications
Suitable for Mobile Applications
Compact

Ground Plane Independent

**Connector Options** 

Lievation ra

| ELECTRICAL              |                             |
|-------------------------|-----------------------------|
| Frequency               | 1.24 - 1.34 GHz             |
| Gain                    | 2 dBi Nom                   |
| Polarisation            | Linear (Vertical)           |
| Beamwidth               | 360° (Az) x 80° (El) Approx |
| Cross Polar             | 15 - 20 dB                  |
| VSWR                    | 2:1                         |
| Power Rating            | 20 W                        |
| Front to Back           | N/A                         |
| MECHANICAL              |                             |
| Standard Finish         | Matt Black                  |
| Mass                    | 120 g (4 oz)                |
| Temperature             | -20° to +50°C               |
| Wind Loading            | 0.6 Kg (1.3lbs) @ 100mph    |
| MOUNTING OPTIONS        |                             |
| Kits Available          | N/A                         |
| See separate data sheet | S                           |