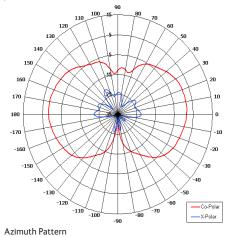

## **Key Features**

Designed for Security Applications Suitable for Mobile Applications Compact

Ground Plane Independent

**Connector Options** 

| ELECTRICAL              |                             |
|-------------------------|-----------------------------|
| Frequency               | 1.24 - 1.38 GHz             |
| Gain                    | 2 dBi Nom                   |
| Polarisation            | Linear (Vertical)           |
| Beamwidth               | 360° (Az) x 80° (El) Approx |
| Cross Polar             | 15 - 20 dB                  |
| VSWR                    | 2:1 Max                     |
| Power Rating            | 20 W                        |
| Front to Back           | N/A                         |
| MECHANICAL              |                             |
| Standard Finish         | Matt Black                  |
| Mass                    | 90 g (3.2 oz)               |
| Temperature             | -20° to +50°C               |
| Wind Loading            | 0.6 Kg (1.4lbs) @ 100mph    |
| MOUNTING OPTIONS        |                             |
| Kits Available          | N/A                         |
| See separate data sheet | S                           |