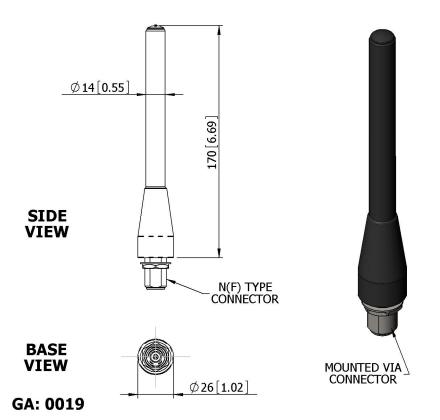

## **Key Features**

Designed for Security Applications Suitable for Mobile Applications Compact

Ground Plane Independent

**Connector Options** 

| ELECTRICAL              |                             |
|-------------------------|-----------------------------|
| Frequency               | 1.24 - 1.38 GHz             |
| Gain                    | 2 dBi Nom                   |
| Polarisation            | Linear (Vertical)           |
| Beamwidth               | 360° (Az) x 80° (El) Approx |
| Cross Polar             | 15 - 20 dB                  |
| VSWR                    | 2:1 Max                     |
| Power Rating            | 20 W                        |
| Front to Back           | N/A                         |
| MECHANICAL              |                             |
| Standard Finish         | Matt Black                  |
| Mass                    | 90 g (3.2 oz)               |
| Temperature             | -20° to +50°C               |
| Wind Loading            | 0.6 Kg (1.4lbs) @ 100mph    |
| MOUNTING OPTIONS        |                             |
| Kits Available          | N/A                         |
| See separate data sheet | S                           |