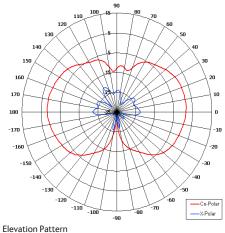

## **Key Features**

Designed for Security Applications Suitable for Mobile Applications Compact

Ground Plane Independent

**Connector Options** 

| ELECTRICAL              |                             |
|-------------------------|-----------------------------|
| Frequency               | 1.24 - 1.38 GHz             |
| Gain                    | 2 dBi Nom                   |
| Polarisation            | Linear (Vertical)           |
| Beamwidth               | 360° (Az) x 80° (El) Approx |
| Cross Polar             | 15 - 20 dB                  |
| VSWR                    | 2:1 Max                     |
| Power Rating            | 20 W                        |
| Front to Back           | N/A                         |
| MECHANICAL              |                             |
| Standard Finish         | Matt Black                  |
| Mass                    | 90 g (3.2 oz)               |
| Temperature             | -20° to +50°C               |
| Wind Loading            | 0.6 Kg (1.4lbs) @ 100mph    |
| MOUNTING OPTIONS        |                             |
| Kits Available          | N/A                         |
| See separate data sheet | S                           |