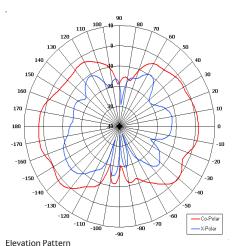

## **Key Features**

Designed for Air to Ground Telemetry Link Right Hand Circular Polarised Suitable for Mobile Applications Rugged

| ELECTRICAL               |                             |
|--------------------------|-----------------------------|
| Frequency                | 1.55 - 1.85 GHz             |
| Gain                     | 2 dBiC Nom                  |
| Polarisation             | Right Hand Circular         |
| Beamwidth                | 360° (Az) x 80° (El) Approx |
| Axial Ratio              | 3.5 dB Typ                  |
| VSWR                     | 1.5:1                       |
| Power Rating             | 10 W                        |
| Front to Back            | N/A                         |
| MECHANICAL               |                             |
| Standard Finish          | White                       |
| Mass                     | 0.23 Kg (0.51 lbs)          |
| Temperature              | -33° to +77°C               |
| Wind Loading             | 27.5N @ 100mph              |
| MOUNTING OPTIONS         |                             |
| Kits Available           | N/A                         |
| See separate data sheets |                             |
|                          |                             |