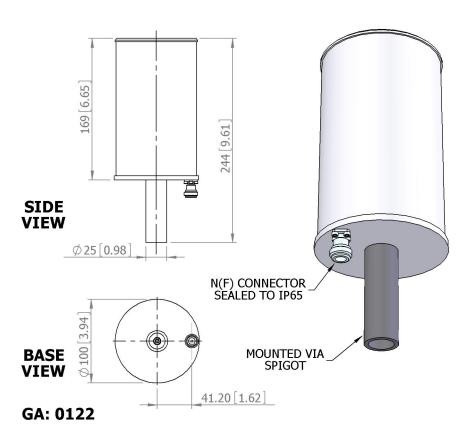

## **Key Features**

Designed for Air to Ground Telemetry Link Right Hand Circular Polarised Suitable for Mobile Applications Rugged

| ELECTRICAL               |                             |
|--------------------------|-----------------------------|
| Frequency                | 1.55 - 1.85 GHz             |
| Gain                     | 2 dBiC Nom                  |
| Polarisation             | Right Hand Circular         |
| Beamwidth                | 360° (Az) x 80° (El) Approx |
| Axial Ratio              | 3.5 dB Typ                  |
| VSWR                     | 1.5:1                       |
| Power Rating             | 10 W                        |
| Front to Back            | N/A                         |
| MECHANICAL               |                             |
| Standard Finish          | White                       |
| Mass                     | 0.23 Kg (0.51 lbs)          |
| Temperature              | -33° to +77°C               |
| Wind Loading             | 27.5N @ 100mph              |
| MOUNTING OPTIONS         |                             |
| Kits Available           | N/A                         |
| See separate data sheets |                             |
|                          |                             |