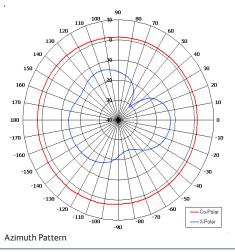

## **Key Features**

Designed for Air to Ground Telemetry Link Right Hand Circular Polarised Suitable for Mobile Applications Rugged

| ELECTRICAL               |                             |
|--------------------------|-----------------------------|
| Frequency                | 1.55 - 1.85 GHz             |
| Gain                     | 2 dBiC Nom                  |
| Polarisation             | Right Hand Circular         |
| Beamwidth                | 360° (Az) x 80° (El) Approx |
| Axial Ratio              | 3.5 dB Typ                  |
| VSWR                     | 1.5:1                       |
| Power Rating             | 10 W                        |
| Front to Back            | N/A                         |
| MECHANICAL               |                             |
| Standard Finish          | White                       |
| Mass                     | 0.23 Kg (0.51 lbs)          |
| Temperature              | -33° to +77°C               |
| Wind Loading             | 27.5N @ 100mph              |
| MOUNTING OPTIONS         |                             |
| Kits Available           | N/A                         |
| See separate data sheets |                             |
|                          |                             |