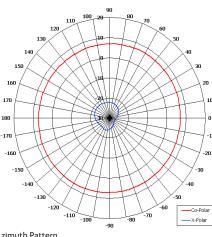

## **Key Features**

Designed for GSM Applications Suitable for Outdoor Applications Wide Band

Low Profile

Compact

Azimuth Pattern

| FL | FCTRICAL |  |
|----|----------|--|

| ELECTRICAL       |                              |
|------------------|------------------------------|
| Frequency        | 870 - 960 MHz                |
| Gain             | 7 dBi Nom                    |
| Polarisation     | Linear (Vertical)            |
| Beamwidth        | 360° (Az) x 20° (El) Approx  |
| Cross Polar      | 20 dB Typ                    |
| VSWR             | 2:1                          |
| Power Rating     | 25 W                         |
| Front to Back    | N/A                          |
| MECHANICAL       |                              |
| Standard finish  | Gloss White                  |
| Mass             | 2 Kg (4.4 lbs)               |
| Temperature      | -20° to +50°C                |
| Wind Loading     | 10.1 Kg (22.2 lbs) @ 100 mph |
| MOUNTING OPTIONS |                              |
| Kits Available   | N/A                          |