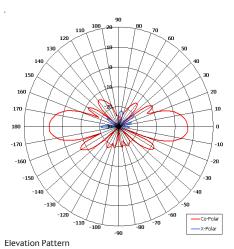

## **Key Features**

Designed for GSM Applications Suitable for Outdoor Applications Wide Band

Low Profile

Compact

Azimuth Pattern

| FL | FCTRICAL |  |
|----|----------|--|

| ELECTRICAL       |                              |
|------------------|------------------------------|
| Frequency        | 870 - 960 MHz                |
| Gain             | 7 dBi Nom                    |
| Polarisation     | Linear (Vertical)            |
| Beamwidth        | 360° (Az) x 20° (El) Approx  |
| Cross Polar      | 20 dB Typ                    |
| VSWR             | 2:1                          |
| Power Rating     | 25 W                         |
| Front to Back    | N/A                          |
| MECHANICAL       |                              |
| Standard finish  | Gloss White                  |
| Mass             | 2 Kg (4.4 lbs)               |
| Temperature      | -20° to +50°C                |
| Wind Loading     | 10.1 Kg (22.2 lbs) @ 100 mph |
| MOUNTING OPTIONS |                              |
| Kits Available   | N/A                          |