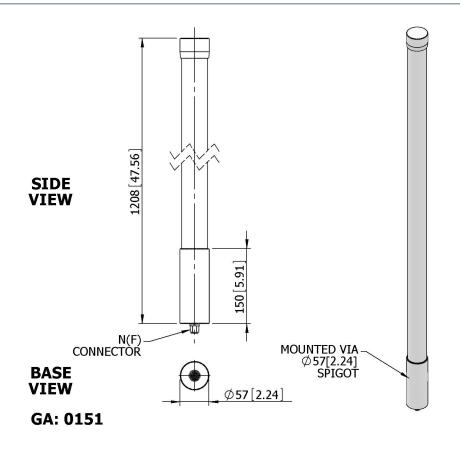

## **Key Features**

Designed for GSM Applications Suitable for Outdoor Applications Wide Band

Low Profile

Compact

Azimuth Pattern

| FL | FCTRICAL |  |
|----|----------|--|

| ELECTRICAL       |                              |
|------------------|------------------------------|
| Frequency        | 870 - 960 MHz                |
| Gain             | 7 dBi Nom                    |
| Polarisation     | Linear (Vertical)            |
| Beamwidth        | 360° (Az) x 20° (El) Approx  |
| Cross Polar      | 20 dB Typ                    |
| VSWR             | 2:1                          |
| Power Rating     | 25 W                         |
| Front to Back    | N/A                          |
| MECHANICAL       |                              |
| Standard finish  | Gloss White                  |
| Mass             | 2 Kg (4.4 lbs)               |
| Temperature      | -20° to +50°C                |
| Wind Loading     | 10.1 Kg (22.2 lbs) @ 100 mph |
| MOUNTING OPTIONS |                              |
| Kits Available   | N/A                          |