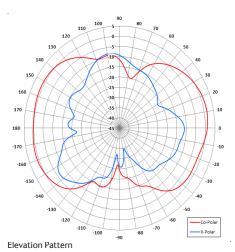

| ELECTRICAL               |                             |
|--------------------------|-----------------------------|
| Frequency                | 1.65 - 1.75 GHz             |
| Gain                     | 2.0 dBi Nom                 |
| Polarisation             | Linear (Vertical)           |
| Beamwidth                | 360° (Az) x 80° (El) Approx |
| Cross Polar              | 18 dB                       |
| VSWR                     | 1.5:1                       |
| Power Rating             | 10 W                        |
| Front to Back            | N/A                         |
| MECHANICAL               |                             |
| Standard Finish          | Matt Black                  |
| Mass                     | 65 g (2.3 oz)               |
| Temperature              | -20° to +50°C               |
| Wind Loading             | N/A                         |
| MOUNTING OPTIONS         |                             |
| Kits Available           | N/A                         |
| See separate data sheets |                             |
| ADDITIONAL NOTES         |                             |