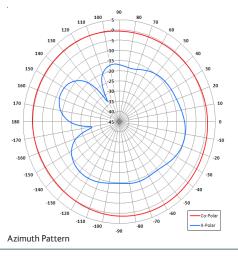

| ELECTRICAL               |                             |
|--------------------------|-----------------------------|
| Frequency                | 1.65 - 1.75 GHz             |
| Gain                     | 2.0 dBi Nom                 |
| Polarisation             | Linear (Vertical)           |
| Beamwidth                | 360° (Az) x 80° (El) Approx |
| Cross Polar              | 18 dB                       |
| VSWR                     | 1.5:1                       |
| Power Rating             | 10 W                        |
| Front to Back            | N/A                         |
| MECHANICAL               |                             |
| Standard Finish          | Matt Black                  |
| Mass                     | 65 g (2.3 oz)               |
| Temperature              | -20° to +50°C               |
| Wind Loading             | N/A                         |
| MOUNTING OPTIONS         |                             |
| Kits Available           | N/A                         |
| See separate data sheets |                             |
| ADDITIONAL NOTES         |                             |