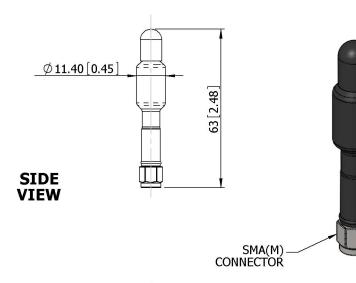

## **Key Features**

Lightweight

BASE VIEW

GA: 0227

Designed for Mobile Applications
Suitable for Multiple Applications
Pattern - Omni Directional
Compact

NATO Stock Number: 5985995636222

Elevation Patterr

|  | ΓR' |  |
|--|-----|--|
|  |     |  |

| Frequency                | 5.70 -5.90 GHz              |  |  |  |
|--------------------------|-----------------------------|--|--|--|
| Gain                     | 2 dBi Nom                   |  |  |  |
| Polarisation             | Linear (Vertical)           |  |  |  |
| Beamwidth                | 360° (Az) x 80° (El) Approx |  |  |  |
| Cross Polar              | 15 - 20 dB Typ              |  |  |  |
| VSWR                     | 2:1 Max                     |  |  |  |
| Power Rating             | 2 W                         |  |  |  |
| Front to Back            | N/A                         |  |  |  |
| MECHANICAL               |                             |  |  |  |
| Standard Finish          | Matt Black                  |  |  |  |
| Mass                     | 10 g (0.4 oz)               |  |  |  |
| Temperature              | -20° to +50°C               |  |  |  |
| Wind Loading             | N/A                         |  |  |  |
| MOUNTING OPTIONS         |                             |  |  |  |
| Kits Available           | N/A                         |  |  |  |
| See separate data sheets |                             |  |  |  |