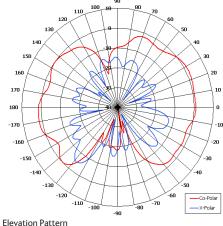

## **Key Features**

Lightweight

BASE VIEW

GA: 0227

Designed for Mobile Applications
Suitable for Multiple Applications
Pattern - Omni Directional
Compact

NATO Stock Number: 5985995636222

Elevation Patterr

|  | ΓR' |  |
|--|-----|--|
|  |     |  |

| Frequency                | 5.70 -5.90 GHz              |  |  |  |
|--------------------------|-----------------------------|--|--|--|
| Gain                     | 2 dBi Nom                   |  |  |  |
| Polarisation             | Linear (Vertical)           |  |  |  |
| Beamwidth                | 360° (Az) x 80° (El) Approx |  |  |  |
| Cross Polar              | 15 - 20 dB Typ              |  |  |  |
| VSWR                     | 2:1 Max                     |  |  |  |
| Power Rating             | 2 W                         |  |  |  |
| Front to Back            | N/A                         |  |  |  |
| MECHANICAL               |                             |  |  |  |
| Standard Finish          | Matt Black                  |  |  |  |
| Mass                     | 10 g (0.4 oz)               |  |  |  |
| Temperature              | -20° to +50°C               |  |  |  |
| Wind Loading             | N/A                         |  |  |  |
| MOUNTING OPTIONS         |                             |  |  |  |
| Kits Available           | N/A                         |  |  |  |
| See separate data sheets |                             |  |  |  |