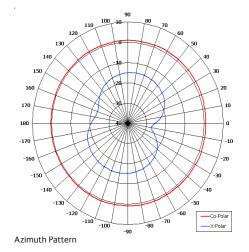

| ELECTRICAL              |                             |  |
|-------------------------|-----------------------------|--|
| Frequency               | 835 - 905 MHz               |  |
| Gain                    | 2 dBi Nom                   |  |
| Polarisation            | Linear (Vertical)           |  |
| Beamwidth               | 360° (Az) x 80° (El) Approx |  |
| Cross Polar             | 15 dB Typ                   |  |
| VSWR                    | 2.0:1                       |  |
| Power Rating            | 10 W                        |  |
| Front to Back           | N/A                         |  |
| MECHANICAL              |                             |  |
| Standard Finish         | Matt Black                  |  |
| Mass                    | 25 g (0.875 oz)             |  |
| Temperature             | -20° to +50°C               |  |
| Wind Loading            | N/A                         |  |
| MOUNTING OPTIONS        |                             |  |
| Kits Available          | N/A                         |  |
| See separate data sheet | ts                          |  |