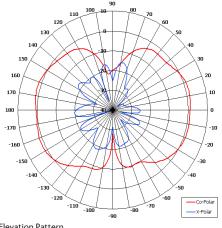

## **Key Features**

Designed for Mobile Applications Suitable for Multiple Applications Compact

Lightweight

Ground Plane Independent

Elevation Pattern

| <u>Ø</u> 7[0.28] |          |                     |  |
|------------------|----------|---------------------|--|
| Ø 11.75 [0.46]   |          | [65                 |  |
|                  |          | 192.85 [7.59]       |  |
| SIDE<br>VIEW     |          |                     |  |
| BASE<br>VIEW     | <b>©</b> | <del>,</del>        |  |
|                  |          | SMA(F)<br>CONNECTOR |  |

| ELECTRICAL              |                             |  |
|-------------------------|-----------------------------|--|
| Frequency               | 835 - 905 MHz               |  |
| Gain                    | 2 dBi Nom                   |  |
| Polarisation            | Linear (Vertical)           |  |
| Beamwidth               | 360° (Az) x 80° (El) Approx |  |
| Cross Polar             | 15 dB Typ                   |  |
| VSWR                    | 2.0:1                       |  |
| Power Rating            | 10 W                        |  |
| Front to Back           | N/A                         |  |
| MECHANICAL              |                             |  |
| Standard Finish         | Matt Black                  |  |
| Mass                    | 25 g (0.875 oz)             |  |
| Temperature             | -20° to +50°C               |  |
| Wind Loading            | N/A                         |  |
| MOUNTING OPTIONS        |                             |  |
| Kits Available          | N/A                         |  |
| See separate data sheet | ts                          |  |