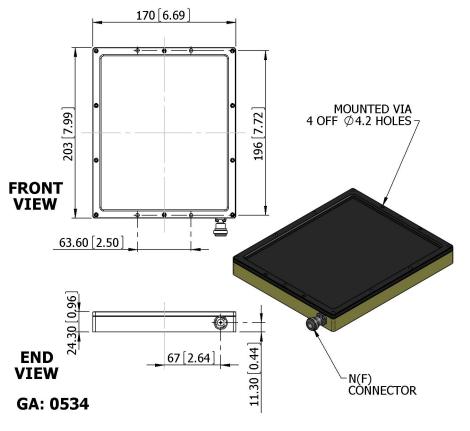

## **Key Features**

Designed for WLAN Applications **Heavy Duty** Suitable for Outdoor Applications Compact

| ELECTRICAL              |                             |
|-------------------------|-----------------------------|
| Frequency               | 2.30 - 2.45 GHz             |
| Gain                    | 13 dBi Nom                  |
| Polarisation            | Linear (Vertical)           |
| Beamwidth               | 40° (Az) x 40° (El) Approx  |
| Cross Polar             | 20 dB                       |
| VSWR                    | 1.5:1                       |
| Power Rating            | 20 W                        |
| Front to Back           | 25 dB Typ                   |
| MECHANICAL              |                             |
| Standard Finish         | Matt Black                  |
| Mass                    | 1.3 Kg (2.86 lbs)           |
| Temperature             | -20° to +50°C               |
| Wind Loading            | 5.6 Kg (12.3 lbs) @ 100 mph |
| MOUNTING OPTIONS        |                             |
| Kits Available          | N/A                         |
| See separate data sheet |                             |