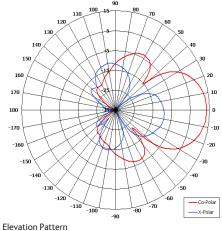

## **Key Features**

Designed for WLAN Applications **Heavy Duty** Suitable for Outdoor Applications Compact

| ELECTRICAL              |                             |
|-------------------------|-----------------------------|
| Frequency               | 2.30 - 2.45 GHz             |
| Gain                    | 13 dBi Nom                  |
| Polarisation            | Linear (Vertical)           |
| Beamwidth               | 40° (Az) x 40° (El) Approx  |
| Cross Polar             | 20 dB                       |
| VSWR                    | 1.5:1                       |
| Power Rating            | 20 W                        |
| Front to Back           | 25 dB Typ                   |
| MECHANICAL              |                             |
| Standard Finish         | Matt Black                  |
| Mass                    | 1.3 Kg (2.86 lbs)           |
| Temperature             | -20° to +50°C               |
| Wind Loading            | 5.6 Kg (12.3 lbs) @ 100 mph |
| MOUNTING OPTIONS        |                             |
| Kits Available          | N/A                         |
| See separate data sheet |                             |