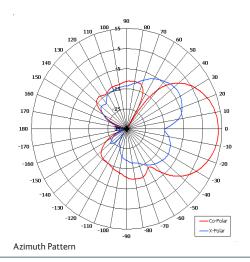

## **Key Features**

Designed for WLAN Applications **Heavy Duty** Suitable for Outdoor Applications Compact

| ELECTRICAL              |                             |
|-------------------------|-----------------------------|
| Frequency               | 2.30 - 2.45 GHz             |
| Gain                    | 13 dBi Nom                  |
| Polarisation            | Linear (Vertical)           |
| Beamwidth               | 40° (Az) x 40° (El) Approx  |
| Cross Polar             | 20 dB                       |
| VSWR                    | 1.5:1                       |
| Power Rating            | 20 W                        |
| Front to Back           | 25 dB Typ                   |
| MECHANICAL              |                             |
| Standard Finish         | Matt Black                  |
| Mass                    | 1.3 Kg (2.86 lbs)           |
| Temperature             | -20° to +50°C               |
| Wind Loading            | 5.6 Kg (12.3 lbs) @ 100 mph |
| MOUNTING OPTIONS        |                             |
| Kits Available          | N/A                         |
| See separate data sheet |                             |