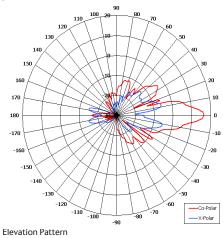

| ELECTRICAL       |                                   |
|------------------|-----------------------------------|
| Frequency        | 2.30 - 2.48 GHz                   |
| Gain             | 17 dBi Nom                        |
| Polarisation     | Linear (Vertical)                 |
| Beamwidth        | 70° (Az) x 8° (El) Approx         |
| Cross Polar      | 20 dB                             |
| VSWR             | 1.5:1 Typ, 2:1 Max                |
| Power Rating     | 25 W                              |
| Front to Back    | 25 dB                             |
| Electrical Tilt  | 0°                                |
| MECHANICAL       |                                   |
| Standard Finish  | White                             |
| Mass             | 2.4 Kg (5.28 lbs) (excl brackets) |
| Temperature      | -20° to +50°C                     |
| Wind Loading     | 30 Kg (66 lbs) @ 100mph           |
| MOUNTING OPTIONS |                                   |
| Kits Available   | MK1/B (included)                  |