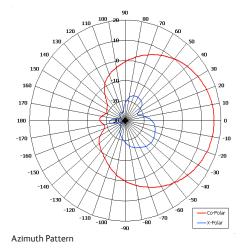

| ELECTRICAL       |                                   |
|------------------|-----------------------------------|
| Frequency        | 2.30 - 2.48 GHz                   |
| Gain             | 17 dBi Nom                        |
| Polarisation     | Linear (Vertical)                 |
| Beamwidth        | 70° (Az) x 8° (El) Approx         |
| Cross Polar      | 20 dB                             |
| VSWR             | 1.5:1 Typ, 2:1 Max                |
| Power Rating     | 25 W                              |
| Front to Back    | 25 dB                             |
| Electrical Tilt  | 0°                                |
| MECHANICAL       |                                   |
| Standard Finish  | White                             |
| Mass             | 2.4 Kg (5.28 lbs) (excl brackets) |
| Temperature      | -20° to +50°C                     |
| Wind Loading     | 30 Kg (66 lbs) @ 100mph           |
| MOUNTING OPTIONS |                                   |
| Kits Available   | MK1/B (included)                  |