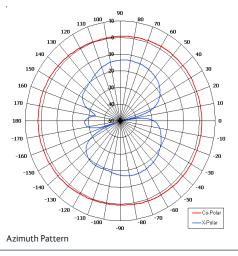

## Elevation Pattern

| ELECTRICAL       |                             |
|------------------|-----------------------------|
| Frequency        | 2.35 - 2.55 GHz             |
| Gain             | 2 dBi Nom                   |
| Polarisation     | Linear (Vertical)           |
| Beamwidth        | 360° (Az) x 80° (El) Approx |
| Cross Polar      | 15 - 20 dB                  |
| VSWR             | 1.5:1, 2.0:1 Max            |
| Power Rating     | 10 W                        |
| Front to Back    | N/A                         |
| MECHANICAL       |                             |
| Standard Finish  | Matt Black                  |
| Mass             | 150 g (5 oz)                |
| Temperature      | -20° to +50°C               |
| Wind Loading     | 0.46 Kg (1.0 lbs) @ 100mph  |
| MOUNTING OPTIONS |                             |
| Kits Available   | N/A                         |