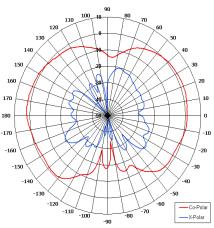

## Elevation Pattern

| ELECTRICAL       |                             |
|------------------|-----------------------------|
| Frequency        | 2.35 - 2.55 GHz             |
| Gain             | 2 dBi Nom                   |
| Polarisation     | Linear (Vertical)           |
| Beamwidth        | 360° (Az) x 80° (El) Approx |
| Cross Polar      | 15 - 20 dB                  |
| VSWR             | 1.5:1, 2.0:1 Max            |
| Power Rating     | 10 W                        |
| Front to Back    | N/A                         |
| MECHANICAL       |                             |
| Standard Finish  | Matt Black                  |
| Mass             | 150 g (5 oz)                |
| Temperature      | -20° to +50°C               |
| Wind Loading     | 0.46 Kg (1.0 lbs) @ 100mph  |
| MOUNTING OPTIONS |                             |
| Kits Available   | N/A                         |