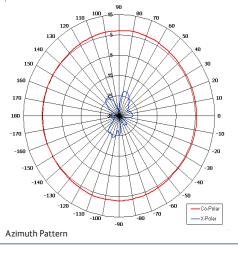

## **Key Features**

Designed for Security Applications Suitable for Multiple Applications C-Band Frequency Vertical Polarisation Mounting Options Colour Options

SIDE VIEW BASE GA: 0914

| ELECTRICAL              |                             |
|-------------------------|-----------------------------|
| Frequency               | 4.40 - 5.00 GHz             |
| Gain                    | 6.5 dBi Nom                 |
| Polarisation            | Linear (Vertical)           |
| Beamwidth               | 360° (Az) x 23° (El) Approx |
| Cross Polar             | >15 dB                      |
| VSWR                    | 2.0:1                       |
| Power Rating            | 50 W                        |
| Front to Back           | N/A                         |
| MECHANICAL              |                             |
| Standard Finish         | White                       |
| Mass                    | 150 g (5.3 oz)              |
| Temperature             | -20° to +50°C               |
| Wind Loading            | 1.15 Kg (2.53lbs) @ 100mph  |
| MOUNTING OPTIONS        |                             |
| Kits Available          | N/A                         |
| See separate data sheet | .s                          |
|                         |                             |