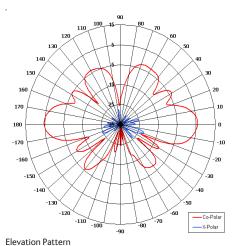

## **Key Features**

Designed for Security Applications Suitable for Multiple Applications C-Band Frequency Vertical Polarisation Mounting Options Colour Options

SIDE VIEW BASE GA: 0914

| ELECTRICAL              |                             |
|-------------------------|-----------------------------|
| Frequency               | 4.40 - 5.00 GHz             |
| Gain                    | 6.5 dBi Nom                 |
| Polarisation            | Linear (Vertical)           |
| Beamwidth               | 360° (Az) x 23° (El) Approx |
| Cross Polar             | >15 dB                      |
| VSWR                    | 2.0:1                       |
| Power Rating            | 50 W                        |
| Front to Back           | N/A                         |
| MECHANICAL              |                             |
| Standard Finish         | White                       |
| Mass                    | 150 g (5.3 oz)              |
| Temperature             | -20° to +50°C               |
| Wind Loading            | 1.15 Kg (2.53lbs) @ 100mph  |
| MOUNTING OPTIONS        |                             |
| Kits Available          | N/A                         |
| See separate data sheet | .s                          |
|                         |                             |