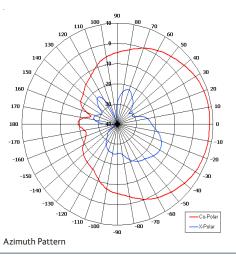

**Directional Antenna** 

Designed for DAS Applications Suitable for Multiple Applications Vertical Polarisation Connector Options Colour Options

**CHELTON** 

| ELECTRICAL              |                            |
|-------------------------|----------------------------|
| Frequency               | 820 - 870 MHz              |
| Gain                    | 8.5 dBi Nom                |
| Polarisation            | Linear (Vertical)          |
| Beamwidth               | 78° (Az) x 62° (El) Approx |
| Cross Polar             | >20 dB Typ                 |
| VSWR                    | 2:1                        |
| Power Rating            | 10 W                       |
| Front to Back           | >25 dB                     |
| MECHANICAL              |                            |
| Standard Finish         | ABS Polymer - White        |
| Mass                    | 0.65 Kg (1.43 lbs)         |
| Temperature             | -20° to +50°C              |
| Wind Loading            | 12 Kg (26.3 bs) @ 100mph   |
| MOUNTING OPTIONS        |                            |
| Kits Available          | N/A                        |
| See separate data sheet | .5                         |