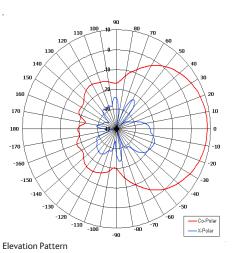

**Directional Antenna** 

Designed for DAS Applications Suitable for Multiple Applications Vertical Polarisation Connector Options Colour Options

**CHELTON** 

| ELECTRICAL              |                            |
|-------------------------|----------------------------|
| Frequency               | 820 - 870 MHz              |
| Gain                    | 8.5 dBi Nom                |
| Polarisation            | Linear (Vertical)          |
| Beamwidth               | 78° (Az) x 62° (El) Approx |
| Cross Polar             | >20 dB Typ                 |
| VSWR                    | 2:1                        |
| Power Rating            | 10 W                       |
| Front to Back           | >25 dB                     |
| MECHANICAL              |                            |
| Standard Finish         | ABS Polymer - White        |
| Mass                    | 0.65 Kg (1.43 lbs)         |
| Temperature             | -20° to +50°C              |
| Wind Loading            | 12 Kg (26.3 bs) @ 100mph   |
| MOUNTING OPTIONS        |                            |
| Kits Available          | N/A                        |
| See separate data sheet | .5                         |