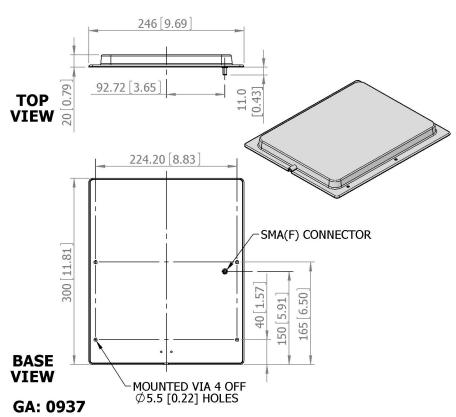

**Directional Antenna** 

Designed for DAS Applications Suitable for Multiple Applications Vertical Polarisation Connector Options Colour Options

**CHELTON** 

| ELECTRICAL              |                            |
|-------------------------|----------------------------|
| Frequency               | 820 - 870 MHz              |
| Gain                    | 8.5 dBi Nom                |
| Polarisation            | Linear (Vertical)          |
| Beamwidth               | 78° (Az) x 62° (El) Approx |
| Cross Polar             | >20 dB Typ                 |
| VSWR                    | 2:1                        |
| Power Rating            | 10 W                       |
| Front to Back           | >25 dB                     |
| MECHANICAL              |                            |
| Standard Finish         | ABS Polymer - White        |
| Mass                    | 0.65 Kg (1.43 lbs)         |
| Temperature             | -20° to +50°C              |
| Wind Loading            | 12 Kg (26.3 bs) @ 100mph   |
| MOUNTING OPTIONS        |                            |
| Kits Available          | N/A                        |
| See separate data sheet | .5                         |