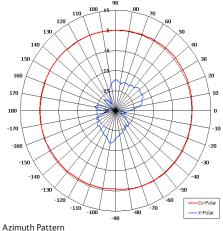

## **Key Features**

- Designed for Broadcast Applications Wide Band Dual Linear Polarisation
- Low Profile
- Mounting Options

Azimuth Patte

| ELECTRICAL              |                              |
|-------------------------|------------------------------|
| Frequency               | 10.70 - 11.70 GHz            |
| Gain                    | 5 dBi Typical                |
| Polarisation            | Dual Linear (Vertical &      |
|                         | Horizontal)                  |
| Beamwidth               | 360° (Az) x c18° (El) Approx |
| Cross Polar             | 20 dB Typ                    |
| VSWR                    | 3:1                          |
| Power Rating            | 2x 50W                       |
| Front to Back           | N/A                          |
| MECHANICAL              |                              |
| Standard Finish         | Grey Radome, Alocrom 1200    |
|                         | Spigot                       |
| Mass                    | 350g (0.77 lbs)              |
| Temperature             | -40° to +60°C                |
| Wind Loading            | 2.77 Kg (6.1 lbs) @ 100mph   |
| MOUNTING OPTIONS        |                              |
| Kits Available          | N/A                          |
| See separate data sheet | ts                           |