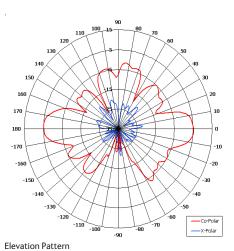

## **Key Features**

- Designed for Broadcast Applications Wide Band Dual Linear Polarisation
- Low Profile
- Mounting Options

Azimuth Patte

| ELECTRICAL              |                              |
|-------------------------|------------------------------|
| Frequency               | 10.70 - 11.70 GHz            |
| Gain                    | 5 dBi Typical                |
| Polarisation            | Dual Linear (Vertical &      |
|                         | Horizontal)                  |
| Beamwidth               | 360° (Az) x c18° (El) Approx |
| Cross Polar             | 20 dB Typ                    |
| VSWR                    | 3:1                          |
| Power Rating            | 2x 50W                       |
| Front to Back           | N/A                          |
| MECHANICAL              |                              |
| Standard Finish         | Grey Radome, Alocrom 1200    |
|                         | Spigot                       |
| Mass                    | 350g (0.77 lbs)              |
| Temperature             | -40° to +60°C                |
| Wind Loading            | 2.77 Kg (6.1 lbs) @ 100mph   |
| MOUNTING OPTIONS        |                              |
| Kits Available          | N/A                          |
| See separate data sheet | ts                           |