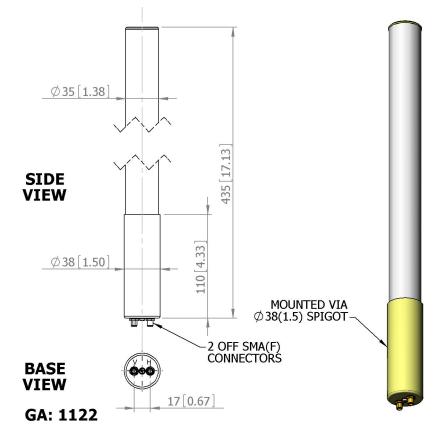

## **Key Features**

- Designed for Broadcast Applications Wide Band Dual Linear Polarisation
- Low Profile
- Mounting Options

Azimuth Patte

| ELECTRICAL              |                              |
|-------------------------|------------------------------|
| Frequency               | 10.70 - 11.70 GHz            |
| Gain                    | 5 dBi Typical                |
| Polarisation            | Dual Linear (Vertical &      |
|                         | Horizontal)                  |
| Beamwidth               | 360° (Az) x c18° (El) Approx |
| Cross Polar             | 20 dB Typ                    |
| VSWR                    | 3:1                          |
| Power Rating            | 2x 50W                       |
| Front to Back           | N/A                          |
| MECHANICAL              |                              |
| Standard Finish         | Grey Radome, Alocrom 1200    |
|                         | Spigot                       |
| Mass                    | 350g (0.77 lbs)              |
| Temperature             | -40° to +60°C                |
| Wind Loading            | 2.77 Kg (6.1 lbs) @ 100mph   |
| MOUNTING OPTIONS        |                              |
| Kits Available          | N/A                          |
| See separate data sheet | ts                           |