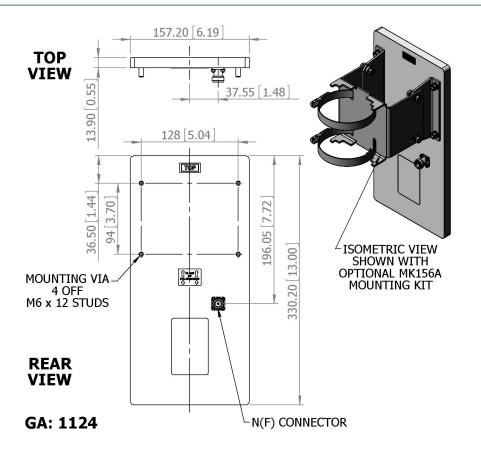

| ELECTRICAL              |                              |
|-------------------------|------------------------------|
| Frequency               | 10.10 - 10.65 GHz            |
| Gain                    | 15.0 dBi Nom                 |
| Polarisation            | Linear (Vertical)            |
| Beamwidth               | 84-87° (Az) x 7° (El) Approx |
| Cross Polar             | ETSI CS2 Compliant           |
| VSWR                    | 1.5:1                        |
| Power Rating            | 10 W                         |
| Front to Back           | >30 dB                       |
| MECHANICAL              |                              |
| Standard Finish         | RAL 9002, Semi Spatter       |
| Mass                    | 0.9 Kg (2.0 lbs)             |
| Temperature             | -45° to +65°C                |
| Wind Loading            | 9.22 Kg (20.30 lbs) @ 100mph |
| MOUNTING OPTIONS        |                              |
| Kits Available          | MK156A                       |
| See separate data sheet | S                            |
|                         |                              |