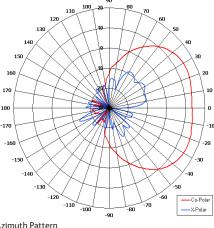

## **Key Features**

**Designed for Broadcast Applications** 

High Gain

**High Frequency** 

Vertical Polarisation

Low Profile

Lightweight

Azimuth Pattern

| ELECTRICAL              |                              |
|-------------------------|------------------------------|
| Frequency               | 10.10 - 10.65 GHz            |
| Gain                    | 15.0 dBi Nom                 |
| Polarisation            | Linear (Vertical)            |
| Beamwidth               | 84-87° (Az) x 7° (El) Approx |
| Cross Polar             | ETSI CS2 Compliant           |
| VSWR                    | 1.5:1                        |
| Power Rating            | 10 W                         |
| Front to Back           | >30 dB                       |
| MECHANICAL              |                              |
| Standard Finish         | RAL 9002, Semi Spatter       |
| Mass                    | 0.9 Kg (2.0 lbs)             |
| Temperature             | -45° to +65°C                |
| Wind Loading            | 9.22 Kg (20.30 lbs) @ 100mph |
| MOUNTING OPTIONS        |                              |
| Kits Available          | MK156A                       |
| See separate data sheet | S                            |
|                         |                              |