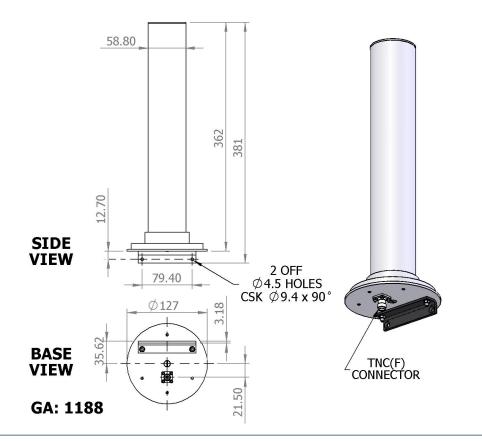

## **Key Features**

Designed for Security Applications Suitable for Multiple Applications Wide Band **Right Hand Circular Polarised** Rugged

| LECTRICAL               |                                |
|-------------------------|--------------------------------|
| Frequency               | 1.70 - 2.50 GHz                |
| Gain                    | 12.5 dBiC Peak - 10.7 dBiC Typ |
| Polarisation            | Right Hand Circular            |
| Beamwidth               | 35° (Az) x 35° (El) Approx     |
| Axial Ratio             | <3 dB Typ                      |
| VSWR                    | <1.5:1 Typ                     |
| Power Rating            | 10 W                           |
| Front to Back           | >30 dB Typ                     |
| MECHANICAL              |                                |
| Standard Finish         | White                          |
| Mass                    | 1 Kg (2.2 lbs)                 |
| Temperature             | -40° to +60°C                  |
| Wind Loading            | 3.6 Kg (8.0 lbs) @ 100mph      |
| MOUNTING OPTIONS        |                                |
| Kits Available          | N/A                            |
| See separate data sheet | ts                             |
|                         |                                |