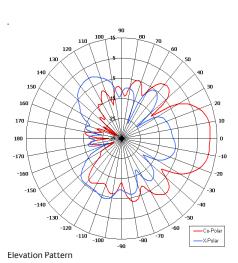

## **Key Features**

Designed for Security Applications Suitable for Multiple Applications Wide Band **Right Hand Circular Polarised** Rugged

| LECTRICAL               |                                |
|-------------------------|--------------------------------|
| Frequency               | 1.70 - 2.50 GHz                |
| Gain                    | 12.5 dBiC Peak - 10.7 dBiC Typ |
| Polarisation            | Right Hand Circular            |
| Beamwidth               | 35° (Az) x 35° (El) Approx     |
| Axial Ratio             | <3 dB Typ                      |
| VSWR                    | <1.5:1 Typ                     |
| Power Rating            | 10 W                           |
| Front to Back           | >30 dB Typ                     |
| MECHANICAL              |                                |
| Standard Finish         | White                          |
| Mass                    | 1 Kg (2.2 lbs)                 |
| Temperature             | -40° to +60°C                  |
| Wind Loading            | 3.6 Kg (8.0 lbs) @ 100mph      |
| MOUNTING OPTIONS        |                                |
| Kits Available          | N/A                            |
| See separate data sheet | ts                             |
|                         |                                |