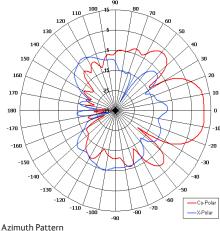

## **Key Features**

Designed for Security Applications Suitable for Multiple Applications Wide Band **Right Hand Circular Polarised** Rugged

| LECTRICAL               |                                |
|-------------------------|--------------------------------|
| Frequency               | 1.70 - 2.50 GHz                |
| Gain                    | 12.5 dBiC Peak - 10.7 dBiC Typ |
| Polarisation            | Right Hand Circular            |
| Beamwidth               | 35° (Az) x 35° (El) Approx     |
| Axial Ratio             | <3 dB Typ                      |
| VSWR                    | <1.5:1 Typ                     |
| Power Rating            | 10 W                           |
| Front to Back           | >30 dB Typ                     |
| MECHANICAL              |                                |
| Standard Finish         | White                          |
| Mass                    | 1 Kg (2.2 lbs)                 |
| Temperature             | -40° to +60°C                  |
| Wind Loading            | 3.6 Kg (8.0 lbs) @ 100mph      |
| MOUNTING OPTIONS        |                                |
| Kits Available          | N/A                            |
| See separate data sheet | ts                             |
|                         |                                |