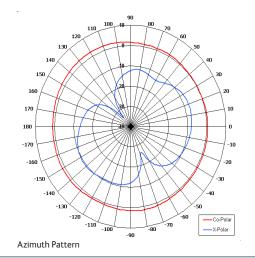

## **Key Features**

Designed for Multiple Applications Suitable for Mobile Applications Compact

Lightweight

Ground Plane Independent

| ELECTRICAL              |                             |
|-------------------------|-----------------------------|
| Frequency               | 2.20 - 2.40 GHz             |
| Gain                    | 2 dBi Nom                   |
| Polarisation            | Linear (Vertical)           |
| Beamwidth               | 360° (Az) x 80° (El) Approx |
| Cross Polar             | 15 dB Typ                   |
| VSWR                    | 2.0:1                       |
| Power Rating            | 5 W                         |
| Front to Back           | N/A                         |
| MECHANICAL              |                             |
| Standard Finish         | Matt black                  |
| Mass                    | 13g (0.5 oz)                |
| Temperature             | -20° to +50°C               |
| Wind Loading            | N/A                         |
| MOUNTING OPTIONS        |                             |
| Kits Available          | N/A                         |
| See separate data sheet | S                           |