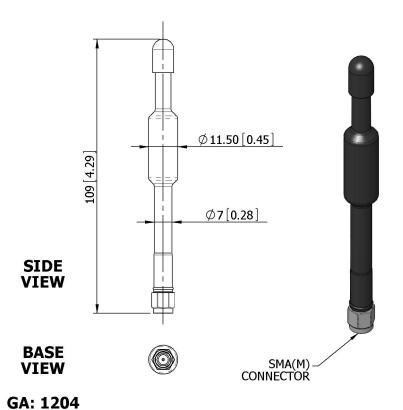

## SVD2-2300/1204

Slim Omni Antenna

## **Key Features**

Designed for Multiple Applications Suitable for Mobile Applications Compact

Lightweight

Ground Plane Independent

| ELECTRICAL              |                             |
|-------------------------|-----------------------------|
| Frequency               | 2.20 - 2.40 GHz             |
| Gain                    | 2 dBi Nom                   |
| Polarisation            | Linear (Vertical)           |
| Beamwidth               | 360° (Az) x 80° (El) Approx |
| Cross Polar             | 15 dB Typ                   |
| VSWR                    | 2.0:1                       |
| Power Rating            | 5 W                         |
| Front to Back           | N/A                         |
| MECHANICAL              |                             |
| Standard Finish         | Matt black                  |
| Mass                    | 13g (0.5 oz)                |
| Temperature             | -20° to +50°C               |
| Wind Loading            | N/A                         |
| MOUNTING OPTIONS        |                             |
| Kits Available          | N/A                         |
| See separate data sheet | S                           |