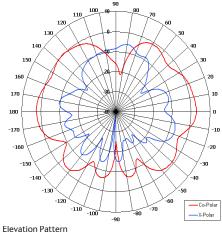

## **Key Features**

Designed for Multiple Applications Suitable for Mobile Applications Compact

Lightweight

Ground Plane Independent

| ELECTRICAL              |                             |
|-------------------------|-----------------------------|
| Frequency               | 2.20 - 2.40 GHz             |
| Gain                    | 2 dBi Nom                   |
| Polarisation            | Linear (Vertical)           |
| Beamwidth               | 360° (Az) x 80° (El) Approx |
| Cross Polar             | 15 dB Typ                   |
| VSWR                    | 2.0:1                       |
| Power Rating            | 5 W                         |
| Front to Back           | N/A                         |
| MECHANICAL              |                             |
| Standard Finish         | Matt black                  |
| Mass                    | 13g (0.5 oz)                |
| Temperature             | -20° to +50°C               |
| Wind Loading            | N/A                         |
| MOUNTING OPTIONS        |                             |
| Kits Available          | N/A                         |
| See separate data sheet | S                           |