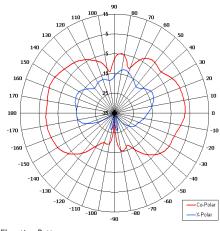

## **Key Features**

Pattern - Omni Directional

Designed for Security Applications

Lightweight

Suitable for Outdoor Applications

Compact

Elevation Pattern

|              | 174.45 [6.87] |                  |  |
|--------------|---------------|------------------|--|
| Side<br>View |               |                  |  |
|              | <u> </u>      | SMA(M) CONNECTOR |  |
| Base<br>View | Ø 11.5        | •                |  |
| GA: 1396     | Ť             |                  |  |

| ELECTRICAL              |                      |
|-------------------------|----------------------|
| Frequency               | 1.295 - 1.415 GHz    |
| Gain                    | 2 dBi Nom            |
| Polarisation            | Linear (Vertical)    |
| Beamwidth               | 360° (Az) x 80° (EI) |
| Cross Polar             | 15 - 20 dB           |
| VSWR                    | >2:1 Typ, 2.5:1 max  |
| Power Rating            | 5W                   |
| Front to Back           | N/A                  |
| MECHANICAL              |                      |
| Standard Finish         | Matt Black           |
| Mass                    | 50g                  |
| Temperature             | -20° to +50°C        |
| Wind Loading            | N/A                  |
| MOUNTING OPTIONS        |                      |
| Kits Available          | N/A                  |
| See separate data sheet | S                    |