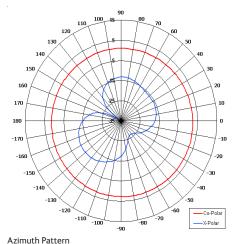

## **Key Features**

Pattern - Omni Directional

Designed for Security Applications

Lightweight

Suitable for Outdoor Applications

Compact

Elevation Pattern

|              | 174.45 [6.87] |                  |  |
|--------------|---------------|------------------|--|
| Side<br>View |               |                  |  |
|              | <u> </u>      | SMA(M) CONNECTOR |  |
| Base<br>View | Ø 11.5        | •                |  |
| GA: 1396     | Ť             |                  |  |

| ELECTRICAL              |                      |
|-------------------------|----------------------|
| Frequency               | 1.295 - 1.415 GHz    |
| Gain                    | 2 dBi Nom            |
| Polarisation            | Linear (Vertical)    |
| Beamwidth               | 360° (Az) x 80° (EI) |
| Cross Polar             | 15 - 20 dB           |
| VSWR                    | >2:1 Typ, 2.5:1 max  |
| Power Rating            | 5W                   |
| Front to Back           | N/A                  |
| MECHANICAL              |                      |
| Standard Finish         | Matt Black           |
| Mass                    | 50g                  |
| Temperature             | -20° to +50°C        |
| Wind Loading            | N/A                  |
| MOUNTING OPTIONS        |                      |
| Kits Available          | N/A                  |
| See separate data sheet | S                    |