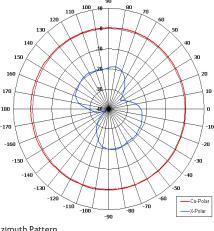

## **Key Features**

Designed for Wi/Max/LTE Applications

Designed for Security Applications

Rugged Design

Ground Plane Independent

Simple Installation

**Azimuth Pattern** 

## GA: 1401

MAXIMUM PANEL THICKNESS: 6.5MM

| ELECTRICAL               |                             |
|--------------------------|-----------------------------|
| Frequency                | 3.10 - 3.35 GHz             |
| Gain                     | 2 dBi Nom                   |
| Polarisation             | Linear (Vertical)           |
| Beamwidth                | 360° (Az) x 80° (El) Approx |
| Cross Polar              | >20 dB Typ                  |
| VSWR                     | 1.5:1 Typical, 2:1 Max      |
| Power Rating             | 10 W                        |
| Front to Back            | N/A                         |
| MECHANICAL               |                             |
| Standard Finish          | Matt Black                  |
| Mass                     | 85g (2.99 oz)               |
| Temperature              | -20° to +50°C               |
| Wind Loading             | 350g(0.77lbs) @ 100mph      |
| MOUNTING OPTIONS         |                             |
| Kits Available           | N/A                         |
| See separate data sheets |                             |