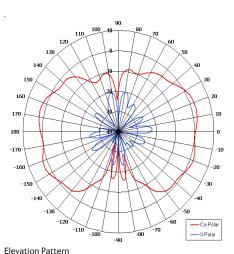

## GA: 1401

MAXIMUM PANEL THICKNESS: 6.5MM

| ELECTRICAL               |                             |
|--------------------------|-----------------------------|
| Frequency                | 3.10 - 3.35 GHz             |
| Gain                     | 2 dBi Nom                   |
| Polarisation             | Linear (Vertical)           |
| Beamwidth                | 360° (Az) x 80° (El) Approx |
| Cross Polar              | >20 dB Typ                  |
| VSWR                     | 1.5:1 Typical, 2:1 Max      |
| Power Rating             | 10 W                        |
| Front to Back            | N/A                         |
| MECHANICAL               |                             |
| Standard Finish          | Matt Black                  |
| Mass                     | 85g (2.99 oz)               |
| Temperature              | -20° to +50°C               |
| Wind Loading             | 350g(0.77lbs) @ 100mph      |
| MOUNTING OPTIONS         |                             |
| Kits Available           | N/A                         |
| See separate data sheets |                             |