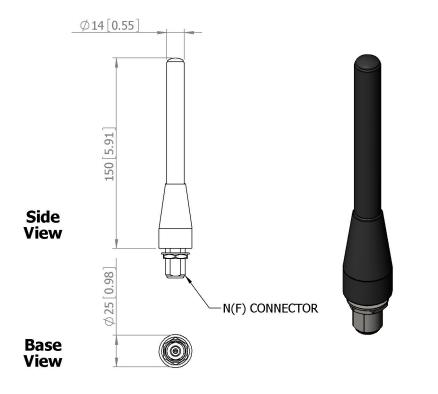

## EVD2-3.2/1401

Rugged Dipole Antenna

## GA: 1401

MAXIMUM PANEL THICKNESS: 6.5MM

| ELECTRICAL               |                             |
|--------------------------|-----------------------------|
| Frequency                | 3.10 - 3.35 GHz             |
| Gain                     | 2 dBi Nom                   |
| Polarisation             | Linear (Vertical)           |
| Beamwidth                | 360° (Az) x 80° (El) Approx |
| Cross Polar              | >20 dB Typ                  |
| VSWR                     | 1.5:1 Typical, 2:1 Max      |
| Power Rating             | 10 W                        |
| Front to Back            | N/A                         |
| MECHANICAL               |                             |
| Standard Finish          | Matt Black                  |
| Mass                     | 85g (2.99 oz)               |
| Temperature              | -20° to +50°C               |
| Wind Loading             | 350g(0.77lbs) @ 100mph      |
| MOUNTING OPTIONS         |                             |
| Kits Available           | N/A                         |
| See separate data sheets |                             |