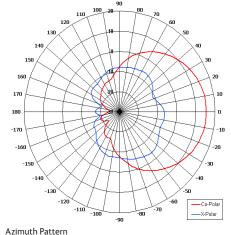

### **Key Features**

Designed for WiMAX/LTE

**Applications** 

Suitable for Multiple Applications

High Gain

Low Profile

Adjustable Mounting Kit

Elevation Pattern

| Frequency    | 2.20 - 2.40 GHZ     |
|--------------|---------------------|
| Gain         | 15.5 dBiC Typ       |
| Polarisation | Right Hand Circular |

Beamwidth 57° (Az) x 10° (El) Approx Cross Polar <3.0 dB Typ VSWR 1.5:1 50 W Power Rating Front to Back >30 dB -30°C to +70° Non-Operational Temperature -20°C to +50° C Operational