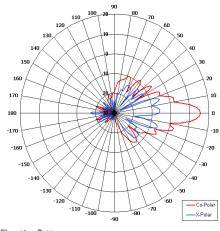

### **Key Features**

Designed for WiMAX/LTE

**Applications** 

Suitable for Multiple Applications

High Gain

Low Profile

Adjustable Mounting Kit

Elevation Pattern

| Frequency    | 2.20 - 2.40 GHZ     |
|--------------|---------------------|
| Gain         | 15.5 dBiC Typ       |
| Polarisation | Right Hand Circular |

Beamwidth 57° (Az) x 10° (El) Approx Cross Polar <3.0 dB Typ VSWR 1.5:1 50 W Power Rating Front to Back >30 dB -30°C to +70° Non-Operational Temperature -20°C to +50° C Operational