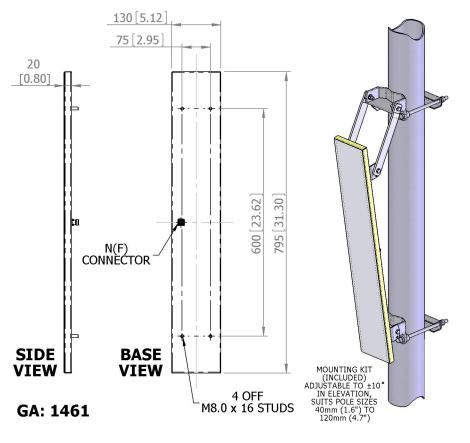

#### MECHANICAL

ELECTRICAL

| Standard Finish | White Radome              |
|-----------------|---------------------------|
| Mass            | 1.2 Kg (2.75 lbs) excl MK |
| Wind Loading    | 16.8 Kg(36.9lbs) @ 100mph |

#### MOUNTING OPTIONS

| Kits Available           | MK1/A (included) |
|--------------------------|------------------|
|                          |                  |
| See separate data sheets |                  |