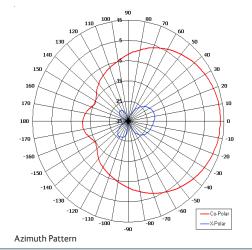

## **Key Features**

Designed for Military Applications

Suitable for Tactical Comms

**Applications** 

Low Profile

Adjustable Mounting Kit

| 902 - 928 MHz                             |
|-------------------------------------------|
| 13.0 dBi Typ                              |
| Linear (Vertical)                         |
| 73° (Az) x 16.5° (El) Approx              |
| >30 dB                                    |
| 2:1 max, >1.5:1 Typical                   |
| 20W                                       |
| >22dB                                     |
|                                           |
| Gloss White Radome                        |
| 3.6 Kg (7.92 lbs)                         |
| -40° to +63°C                             |
|                                           |
| 40 Kg (89 lbs) @ 100mph                   |
| 40 Kg (89 lbs) @ 100mph                   |
| 40 Kg (89 lbs) @ 100mph  MK1/B (Supplied) |
|                                           |