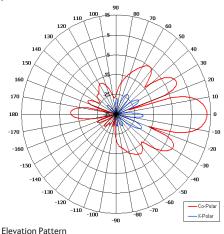

## **Key Features**

Designed for Military Applications

Suitable for Tactical Comms

**Applications** 

Low Profile

Adjustable Mounting Kit

| 902 - 928 MHz                             |
|-------------------------------------------|
| 13.0 dBi Typ                              |
| Linear (Vertical)                         |
| 73° (Az) x 16.5° (El) Approx              |
| >30 dB                                    |
| 2:1 max, >1.5:1 Typical                   |
| 20W                                       |
| >22dB                                     |
|                                           |
| Gloss White Radome                        |
| 3.6 Kg (7.92 lbs)                         |
| -40° to +63°C                             |
|                                           |
| 40 Kg (89 lbs) @ 100mph                   |
| 40 Kg (89 lbs) @ 100mph                   |
| 40 Kg (89 lbs) @ 100mph  MK1/B (Supplied) |
|                                           |