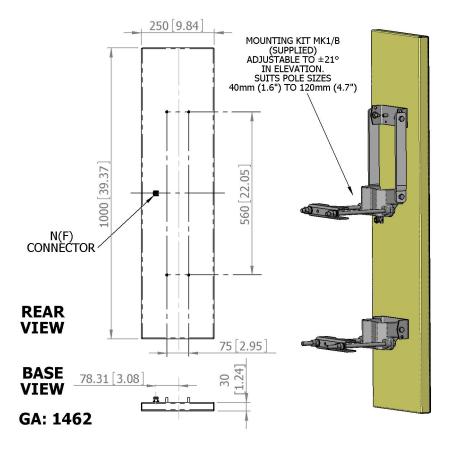

## **Key Features**

Designed for Military Applications

Suitable for Tactical Comms

**Applications** 

Low Profile

Adjustable Mounting Kit

| 902 - 928 MHz                             |
|-------------------------------------------|
| 13.0 dBi Typ                              |
| Linear (Vertical)                         |
| 73° (Az) x 16.5° (El) Approx              |
| >30 dB                                    |
| 2:1 max, >1.5:1 Typical                   |
| 20W                                       |
| >22dB                                     |
|                                           |
| Gloss White Radome                        |
| 3.6 Kg (7.92 lbs)                         |
| -40° to +63°C                             |
|                                           |
| 40 Kg (89 lbs) @ 100mph                   |
| 40 Kg (89 lbs) @ 100mph                   |
| 40 Kg (89 lbs) @ 100mph  MK1/B (Supplied) |
|                                           |