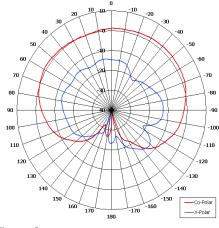

## **Key Features**

Designed for Thuraya Satellite Network

Suitable for Mobile Satcomms
Integrated Active GPS Antenna
Side Mount Connector Options

Elevation Pattern

50[1.97]

**VIEW** 

| E | LE | CT | RI | CA | ٩L |  |
|---|----|----|----|----|----|--|
| _ |    |    |    |    |    |  |

| Frequency     | 1.525 - 1.6605 GHz           |
|---------------|------------------------------|
| Gain          | 2.4 dBiC Nom                 |
| Polarisation  | Left Hand Circular           |
| Beamwidth     | 360° (Az) x 163° (El) Approx |
| Axial Ratio   | 2.5 dB Typ                   |
| VSWR          | 2:1 Typ                      |
| Power Rating  | 20 W                         |
| Front to Back | N/A                          |