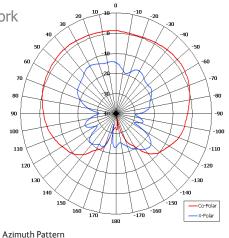

## **Key Features**

Designed for Thuraya Satellite Network

Suitable for Mobile Satcomms
Integrated Active GPS Antenna
Side Mount Connector Options

Elevation Pattern

50[1.97]

**VIEW** 

| E | LE | CT | RI | CA | ٩L |  |
|---|----|----|----|----|----|--|
| _ |    |    |    |    |    |  |

| Frequency     | 1.525 - 1.6605 GHz           |
|---------------|------------------------------|
| Gain          | 2.4 dBiC Nom                 |
| Polarisation  | Left Hand Circular           |
| Beamwidth     | 360° (Az) x 163° (El) Approx |
| Axial Ratio   | 2.5 dB Typ                   |
| VSWR          | 2:1 Typ                      |
| Power Rating  | 20 W                         |
| Front to Back | N/A                          |