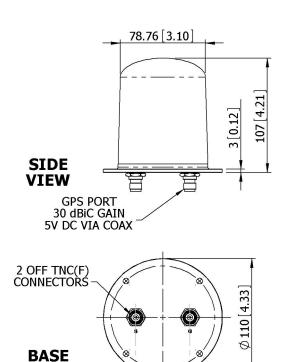

## **Key Features**

Designed for Thuraya Satellite Network

Suitable for Mobile Satcomms
Integrated Active GPS Antenna
Side Mount Connector Options

Elevation Pattern

50[1.97]

**VIEW** 

| E | LE | CT | RI | CA | ٩L |  |
|---|----|----|----|----|----|--|
| _ |    |    |    |    |    |  |

### MECHANICAL

| Standard Finish | Alocrom Base, White Plastic<br>Radome |
|-----------------|---------------------------------------|
| Mass            | 220g (0.49 lbs)                       |
| Temperature     | -40° to +70°C                         |
| Wind Loading    | 1.34 Kg(2.96lbs) @ 100mph             |
|                 |                                       |