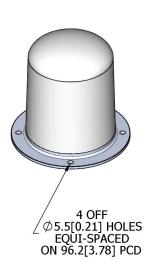

## MOUNTING OPTIONS

| ts Available     | 155A   |
|------------------|--------|
| ee separate data | sheets |