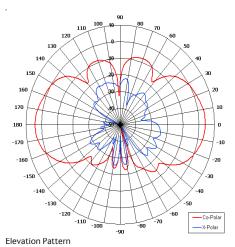

## FLECTRICAL

| ELECTRICAL               |                              |
|--------------------------|------------------------------|
| Frequency                | 2.28 - 2.70 GHz              |
| Gain                     | 4 dBi Nom                    |
| Polarisation             | Linear (Vertical)            |
| Beamwidth                | 360° ( Az) x 40° (El) Approx |
| Cross Polar              | >20 dB                       |
| VSWR                     | 2:1 Max, 1.5:1 Typ           |
| Power Rating             | 30W                          |
| Front to Back            | N/A                          |
| MECHANICAL               |                              |
| Standard Finish          | Matt Black                   |
| Mass                     | 140g/4.9ozs                  |
| Temperature              | -30° to +70°C                |
| Wind Loading             | 0.8kg/1.75lbs @ 100mph       |
| MOUNTING OPTIONS         |                              |
| Kits Available           | N/A                          |
| See separate data sheets |                              |