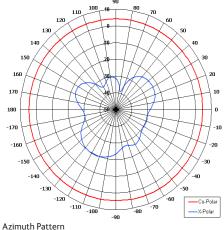

## FLECTRICAL

| ELECTRICAL               |                              |
|--------------------------|------------------------------|
| Frequency                | 2.28 - 2.70 GHz              |
| Gain                     | 4 dBi Nom                    |
| Polarisation             | Linear (Vertical)            |
| Beamwidth                | 360° ( Az) x 40° (El) Approx |
| Cross Polar              | >20 dB                       |
| VSWR                     | 2:1 Max, 1.5:1 Typ           |
| Power Rating             | 30W                          |
| Front to Back            | N/A                          |
| MECHANICAL               |                              |
| Standard Finish          | Matt Black                   |
| Mass                     | 140g/4.9ozs                  |
| Temperature              | -30° to +70°C                |
| Wind Loading             | 0.8kg/1.75lbs @ 100mph       |
| MOUNTING OPTIONS         |                              |
| Kits Available           | N/A                          |
| See separate data sheets |                              |