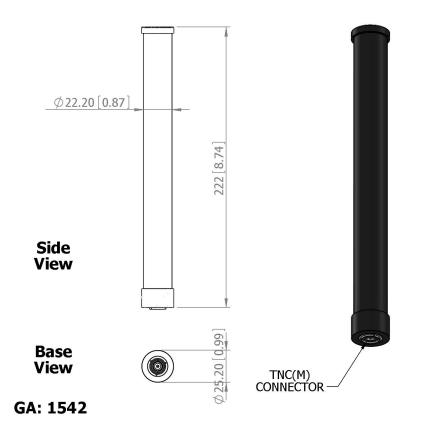

## FLECTRICAL

| ELECTRICAL               |                              |
|--------------------------|------------------------------|
| Frequency                | 2.28 - 2.70 GHz              |
| Gain                     | 4 dBi Nom                    |
| Polarisation             | Linear (Vertical)            |
| Beamwidth                | 360° ( Az) x 40° (El) Approx |
| Cross Polar              | >20 dB                       |
| VSWR                     | 2:1 Max, 1.5:1 Typ           |
| Power Rating             | 30W                          |
| Front to Back            | N/A                          |
| MECHANICAL               |                              |
| Standard Finish          | Matt Black                   |
| Mass                     | 140g/4.9ozs                  |
| Temperature              | -30° to +70°C                |
| Wind Loading             | 0.8kg/1.75lbs @ 100mph       |
| MOUNTING OPTIONS         |                              |
| Kits Available           | N/A                          |
| See separate data sheets |                              |