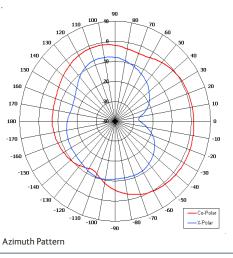

## GA: 1545

Beamwidth 120° (Az) x 100° El) Approx Cross Polar 12 dB Typ VSWR 2.5:1 Max , 2:1 Typ 10 W Power Rating Front to Back >10 dB MECHANICAL Standard Finish Grey ABS Mass 30 g (1.06 oz) Temperature -20° to +50°C Wind Loading N/A MOUNTING OPTIONS Kits Available N/A See separate data sheets