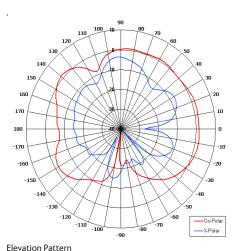

## GA: 1545

Beamwidth 120° (Az) x 100° El) Approx Cross Polar 12 dB Typ VSWR 2.5:1 Max , 2:1 Typ 10 W Power Rating Front to Back >10 dB MECHANICAL Standard Finish Grey ABS Mass 30 g (1.06 oz) Temperature -20° to +50°C Wind Loading N/A MOUNTING OPTIONS Kits Available N/A See separate data sheets