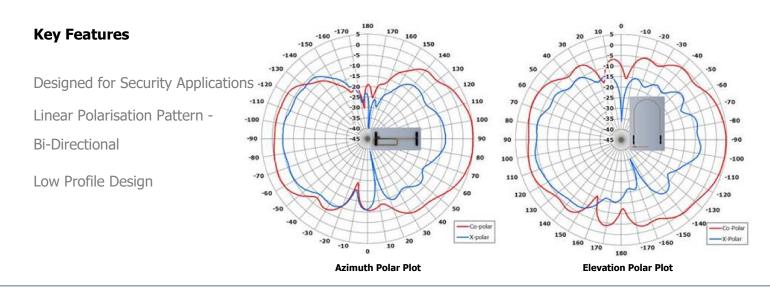

#### **ELECTRICAL**

| Frequency:       | 2280 - 2550 MHz              |
|------------------|------------------------------|
| Gain:            | 2.5 dB Typ. (bi-directional) |
| Polarisation:    | Linear (Vertical)            |
| Beamwidth:       | 70° (Az) x 70° (El) Typ.     |
| Cross Polar:     | >10 dB Typ.                  |
| Return Loss:     | <-9.5dB                      |
| Power Rating:    | 1 W                          |
| Front to Back:   | N/A                          |
| Electrical Tilt: | N/A                          |
|                  |                              |