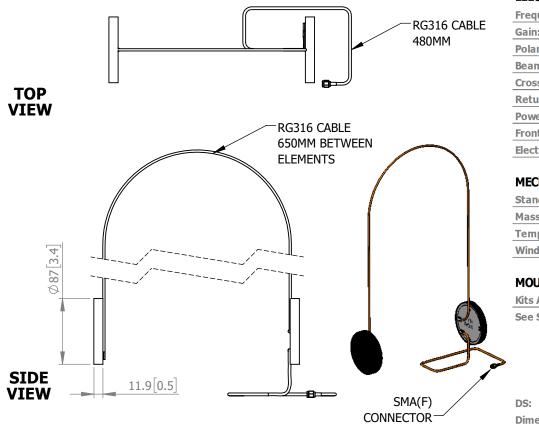

### **MECHANICAL**

| Standard Finisł Matt Black |                 |
|----------------------------|-----------------|
| Mass:                      | <150g / 5.29 oz |
| Temperature:               | −20° to +50°C   |
| Wind Loading:              | N/A             |

#### **MOUNTING OPTIONS**

Kits Available: N/A

See Separate Data Sheets

DS: 1611-3 Issued: 010520 Dimensions: mm [inches] M

Chelton Limited has a policy of continuous development and stress that the information provided is a guide only and does not constitute an offer or contract or part thereof. Whilst every effort is made to ensure the accuracy of the information contained in this brochure, no responsibility can be accepted for any errors or omissions.